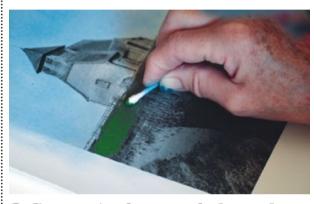

**3** Colouring the church The church itself required more finesse, but a cotton

bud was still fine. The colour was sepia. For the roof, I mixed some vermilion with the sepia, using the same bud as before.