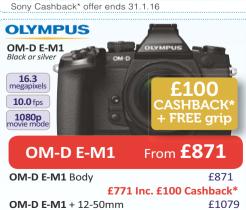

# **OLYMPUS**

+12-50MM **£999**.99 £899.99 OM-DE-M1 BODY BL SRP €1299.99

£1499.99 NEW OM-D

E-M10 мк II ONLY £799.99

NEW 40-150MM £1249.99

LCE 10 High St, Southampton SO14 2DH

Call 02380 335363

FAST COURIER MAIL ORDER Next day delivery available from all LCE branches. Postage & Insurance £4.99 for most items.