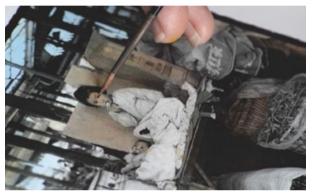

# STEP-BY-STEP USING OILS

Church of St Thomas à Becket. Kent

Marshall's oils and Faber-Castell watercolour pencils

This is an image on 12x16in Ilford Multigrade Art 300 paper, and before hand colouring I spotted it with SpotPens, although any spotting dye would do. Don't use watercolours as they may lift or smear, and make sure you work quickly otherwise it's harder to blend colours.

**1** Blending the blue
First I coloured the sky using a wad of cotton wool, spreading and blending simultaneously, using the same blue for the water.

**2** Green in front of church Next came the broad area of green, this time on a cotton bud. You can just about see how I made small circular motions to spread and blend the colour.

**3** Colouring the church The church itself required more finesse, but a cotton

bud was still fine. The colour was sepia. For the roof, I mixed some vermilion with the sepia, using the same bud as before.

**4** Repairing a mistake
My hand shook and I got a bit of roof colour into the sky. No matter: I lifted it with the kneadable rubber and put back some blue with a cotton bud. It's surprisingly easy to correct mistakes with oils.

**5** Adding detail
Then I switched to pencils: a brown for the reeds, a light green for detail in the grass, brown again for some of the woodwork in the church, and finally a few flecks of pink to add texture to the stonework of the church.

**6** Blending the pinks
I blended these into the oils with a spreader. That was

it. The entire exercise took maybe two hours, but then, I've been practising for 25 years. It's possible to break off for hours or even days at a time - I often do.