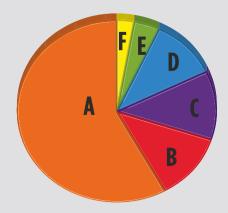

# When was the last time you shot on transparency film?

# You answered...

| <b>A</b> More than 6 years ago                | 58% |
|-----------------------------------------------|-----|
| <b>B</b> 1-5 years ago                        | 12% |
| C In the past month                           | 12% |
| <b>D</b> I've never shot on transparency film | 11% |
| <b>E</b> 6-11 months ago                      | 4%  |
| <b>F</b> 1-5 months ago                       | 3%  |