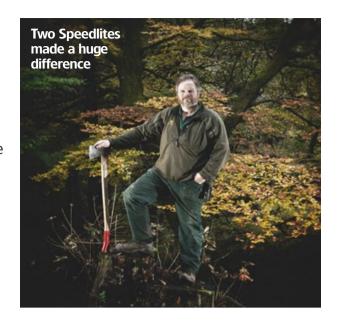

# **Before** and after

WHILE running through my local woods I spotted Drew from the National Trust cutting trees. I rushed back home, got my kit and set up the shot. The image looked very top lit with skylight coming through the autumn leaves. If I exposed for Drew it would have blown out the trees behind him and wouldn't have any depth of colour. So I set up two Canon Speedlites fitted with plastic diffuser heads to soften the light a little, trigged remotely using a Speedlite transmitter on–camera. The main light was to the left of Drew and one to the right, slightly behind him, to give more shape and definition. Without the addition of extra lighting the shot just wouldn't have worked.