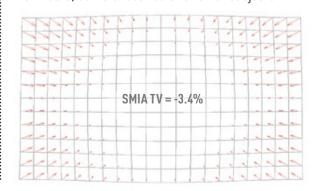

iffraction softening, with f/32 generally best avoided unless extended depth of field is paramount.



#### Shading

With the lens's small optical unit and wide view, it's no great surprise to see quite strong vignetting at f/4, with 1.8EV fall off in illumination at the corners on full frame. This diminishes on stopping down, and by f/8 it drops to below 1EV, which is unlikely to be troublesome in practical use.



#### **Curvilinear distortion**

Not unusually for a wideangle, the Laowa 15mm shows rather pronounced distortion. It's rather complex too, being of the 'moustache' type with strong barrel distortion towards the centre of the frame (and therefore in the APS sensor area) that's re-corrected into the corners. This doesn't matter for macro, but is undesirable for other subjects.



# Phottix Indra lights

● Indra500, £700 ● Indra500 with battery, £1,000 ● Indra360 with battery, £730 ● www.phottix.com

Callum McInerney-Riley tests the Phottix Indra lights,

boasting TTL, high-speed sync and up to 500Ws inside a small, portable on-location flash kit



lash specialist Phottix has come on in leaps and bounds in recent years, from its humble beginnings producing inexpensive flash triggering systems to recently launching some of the most exciting pieces of flash equipment on the market. These include the class-leading Phottix Odin system, which offers a reliable and inexpensive off-camera flashtriggering system with built-in TTL, and the Mitros+ flash unit that boasts an Odin Transceiver built into a flashgun. Phottix has now introduced another exciting bit of

kit - th