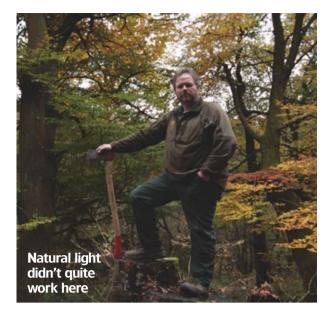

# **Before** and after

WHILE running through my local woods I spotted Drew from the National Trust cutting trees. I rushed back home, got my kit and set up the shot. The image looked very top lit with skylight coming through the autumn leaves. If I exposed for Drew it would have blown out the trees behind him and wouldn't have any depth of colour. So I set up two Canon Speedlites fitted with plastic diffuser heads to soften the light a little, trigged remotely using a Speedlite transmitter on–camera. The main light was to the left of Drew and one to the right, slightly behind him, to give more shape and definition. Without the addition of extra lighting the shot just wouldn't have worked.