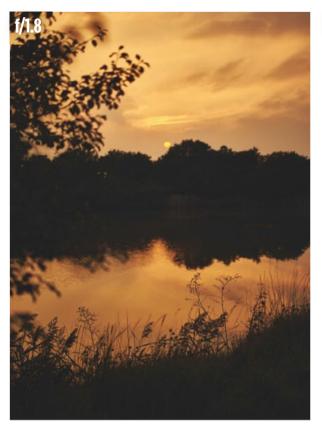

# 53 Tamron SP 45mm f/1.8 Di VC USD

Damien Demolder tests Tamron's first premium fixed-focal-length lens. a 45mm fast standard

Introduced in the Alpha 77 II, 4D Focus is designed to deliver 'wide autofocus coverage: (2D height and width), fast AF speed (3D depth) and enhanced predictive tracking (4D time)'.

Like the Alpha 77 II, the Alpha 68 boasts 79 phase-detection AF points, including 15 cross points, and an f/2.8 AF sensor point for tackling 'dimly-lit scenes'. This compares to a 15-point AF sensor on the 20.1MP Alpha 58.