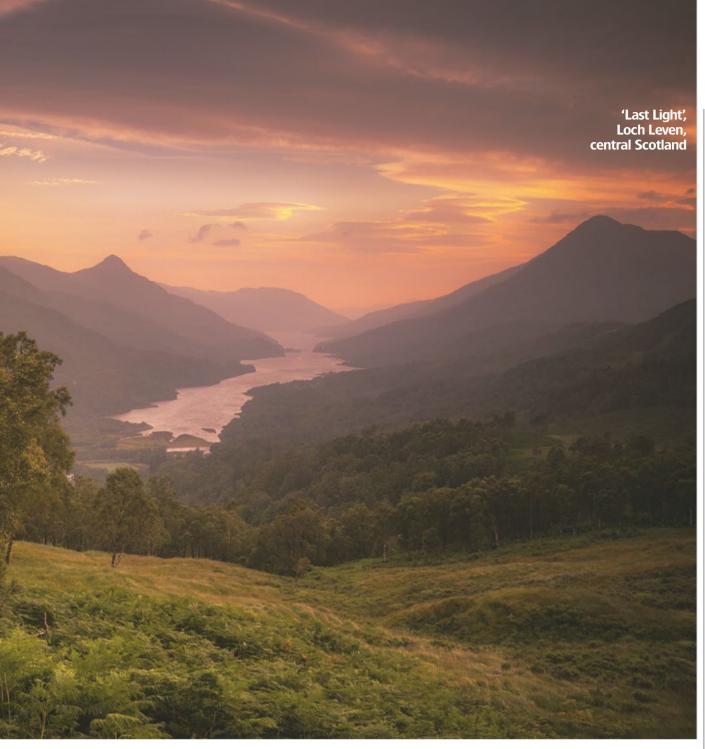

# Addicted to

Above: 'Rock Formation', River Orchy, Argyll and Bute

**Below: 'Benderloch** Sunset', Argyll and Bute

Award-winning landscape photographer **Damian Shields** talks to **Tom Smallwood** about the epic quality of his scenic images, and why it's not all about kit