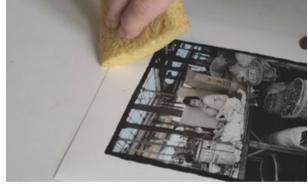

# Market girl, Beijing, China Fotospeed dyes and Zig pens

For this I used one of Roger Hicks's images printed on Ilford Multigrade WT RC Matt paper. The print is wiped with a cellulose sponge dampened with distilled water and a few drops of wetting solution. Some people soak their prints for several minutes then blot or squeegee them dry. I don't like working on wet prints, and sometimes even work dry.