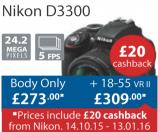

# TOP DSLR

NIKON D3300 WITH 18-55MM VE £279.99\*

NIKON D5500

£519.99\* £440

NIKON D7100 £639.99

€540