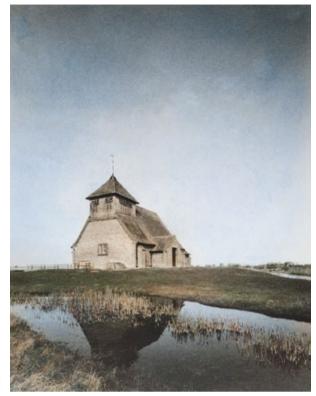

# STEP-BY-STEP USING OILS

Church of St Thomas à Becket. Kent

Marshall's oils and Faber-Castell watercolour pencils

This is an image on 12x16in Ilford Multigrade Art 300 paper, and before hand colouring I spotted it with SpotPens, although any spotting dye would do. Don't use watercolours as they may lift or smear, and make sure you work quickly otherwise it's harder to blend colours.