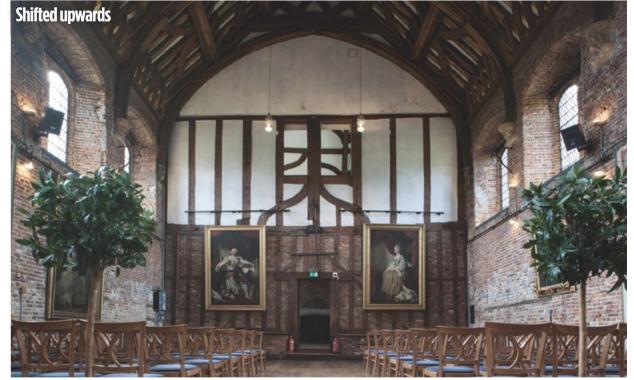

# **44** Laowa LX FX 15mm f/4 Wideangle 1:1 **Macro lens**

Andy Westlake tests an intriguing lens that mixes extreme wideangle macro with shift capability