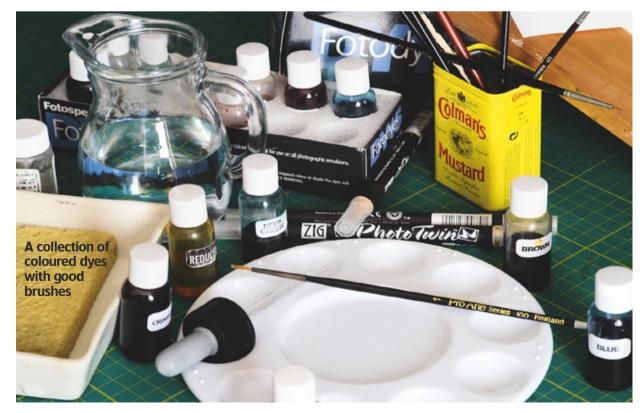

### **Materials and tools**

You're spoilt for choice when it comes to media to use for hand colouring. Oils, coloured pencils (including water soluble), dyes ancient and modern, felt-tips and even food dyes can work. If permanence worries you, use materials sold for hand colouring. Otherwise, use anything that sticks to the paper.

For dyes and watercolours, use top-quality brushes. Cheap brushes with synthetic hairs split, splay, spread and don't hold the colour. Good brushes may seem expensive but last for years. You

only need two or three: start with a 00 and 1.

Oils are normally applied not with a brush but (according to the area to be covered) with small wads of cotton wool, with cotton buds, or with

a scrap of cotton wool wrapped around a toothpick or bamboo skewer. Obviously all these are disposable. You'll get through a lot of them. A kneadable or 'putty' rubber, supplemented by a good hard artists' eraser, is invaluable for blending and for lifting

# 'Some soak their prints for several minutes then blot or squeegee them dry before applying dyes'

unwanted colour. Blenders or spreaders are useful too: they have flexible rubbery tips for blending and spreading colours. A third blending tool is a stump, a pencil-shaped piece of compressed paper. When stumps get dirty, clean and sharpen them on a sandpaper block. If you have part-used oil paints on a palette, cover them with cling film and put them in the freezer. They'll be as good as new once thawed. I use cheap plastic palettes for mixing both oils and dyes (separately!), but a white plate or saucers will do.

Pencils, crayons, SpotPens and some other media require no applicators but blenders can come in useful. You also need solvents for cleaning and for lifting excess colour. For this you can make do with water, clear alcohol, turpentine or other oil medium, white spirit, or various nasty organic solvents.