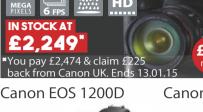

# NIKON D610

£1049.99

€875

mag-alloy & carbon fibre body 3.2° tilt LCD, 6.5fps, EXPEED 4 Processor, 51200 max ISO SRP £1799,99

£1499.99

NIKON D810 BODY ONLY Latest 36.3MP FX Pro de up to 7/pp, 51200 max IS/

£2349.99

50