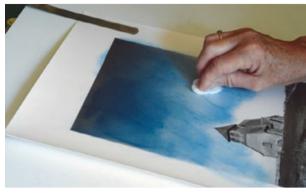

**1** Blending the blue
First I coloured the sky using a wad of cotton wool, spreading and blending simultaneously, using the same blue for the water.

**2** Green in front of church Next came the broad area of green, this time on a cotton bud. You can just about see how I made small circular motions to spread and blend the colour.