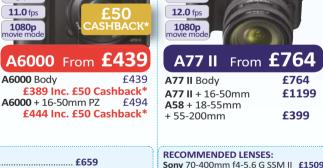

# TOP DSLR

NIKON D3300 WITH 18-55MM VE £279.99\*

NIKON D5500

£519.99\* £440

NIKON D7100 £639.99

€540

Alpha 99 body New! Alpha 77 II + 16-50mmF/2.8 Alpha 58+18-55mm - £299.99 New! Cybershot HX90V - £309.99 A6000+16-50mm - £499.99 55-300mm DT SAM - £149.99 55-210mm E OSS Zoom - £199.99 Cybershot RX100/RX100M3/ New! RX100M4