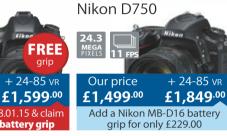

# **D750**

Packed with imaging power and speed, the D750 captures peak action at a 24.3 megapixel resolution. Your photographic instincts are supported by further performance proven features, Leaving you free to concentrate on timing and composition and let the camera do the rest.

# I AM FULL FRAME FREEDOM

D750 Body £1,499.00 or £22.00 P/M 24-85 mm VR lens Kit £1,849.00 or £27.13 P/M 24-120mm lens Kit £1,949.00 or £28.60 P/M