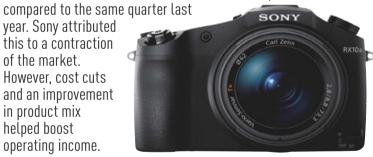

# Demand for Sony cameras slides 27%

Unit sales of Sony digital cameras, including interchangeable-lens models, fell 27.2% for the three months to 30 September 2015

year. Sony attributed this to a contraction of the market. However, cost cuts and an improvement in product mix helped boost operating income.