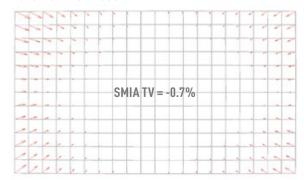

# 53 Tamron SP 45mm f/1.8 Di VC USD

Damien Demolder tests Tamron's first premium fixed-focal-length lens. a 45mm fast standard

Introduced in the Alpha 77 II, 4D Focus is designed to deliver 'wide autofocus coverage: (2D height and width), fast AF speed (3D depth) and enhanced predictive tracking (4D time)'.

Like the Alpha 77 II, the Alpha 68 boasts 79 phase-detection AF points, including 15 cross points, and an f/2.8 AF sensor point for tackling 'dimly-lit scenes'. This compares to a 15-point AF sensor on the 20.1MP Alpha 58.