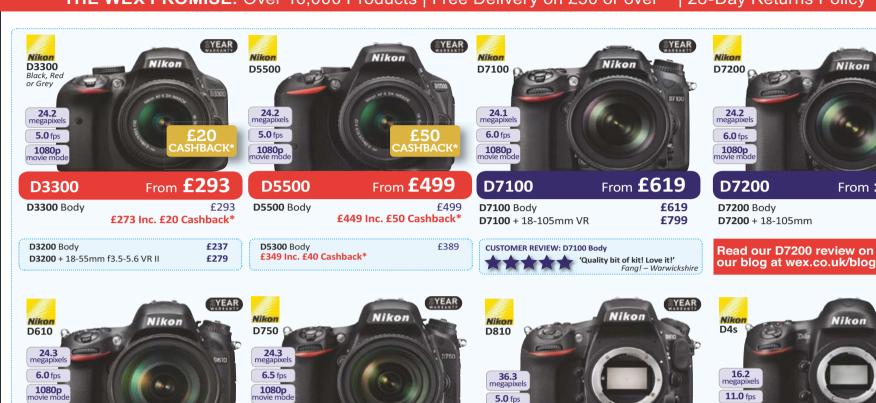

# TOP DSLR

NIKON D3300 WITH 18-55MM VE £279.99\*

NIKON D5500

£519.99\* £440

NIKON D7100 £639.99

€540

# NIKON D610

£1049.99

€875

mag-alloy & carbon fibre body 3.2° tilt LCD, 6.5fps, EXPEED 4 Processor, 51200 max ISO SRP £1799,99

£1499.99

NIKON D810 BODY ONLY Latest 36.3MP FX Pro de up to 7/pp, 51200 max IS/

# NIKON **D7200**

£1199.99

**NEW! 400MM** €Phone 300MM F/2.8 3999999

NIKON D45 BODY

€249.99\*

O°

Studio Flash kits, Backdrops, Reflectors etc. Wide range stocked.