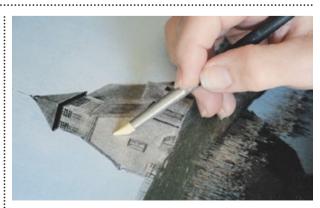

**5** Adding detail
Then I switched to pencils: a brown for the reeds, a light green for detail in the grass, brown again for some of the woodwork in the church, and finally a few flecks of pink to add texture to the stonework of the church.

**6** Blending the pinks
I blended these into the oils with a spreader. That was

it. The entire exercise took maybe two hours, but then, I've been practising for 25 years. It's possible to break off for hours or even days at a time - I often do.