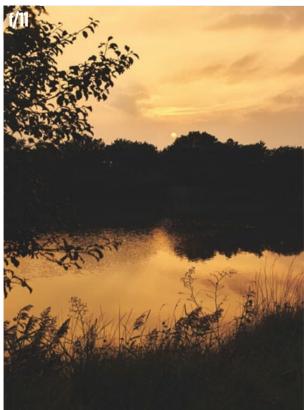

# 53 Tamron SP 45mm f/1.8 Di VC USD

Damien Demolder tests Tamron's first premium fixed-focal-length lens. a 45mm fast standard

Introduced in the Alpha 77 II, 4D Focus is designed to deliver 'wide autofocus coverage: (2D height and width), fast AF speed (3D depth) and enhanced predictive tracking (4D time)'.

Like the Alpha 77 II, the Alpha 68 boasts 79 phase-detection AF points, including 15 cross points, and an f/2.8 AF sensor point for tackling 'dimly-lit scenes'. This compares to a 15-point AF sensor on the 20.1MP Alpha 58.