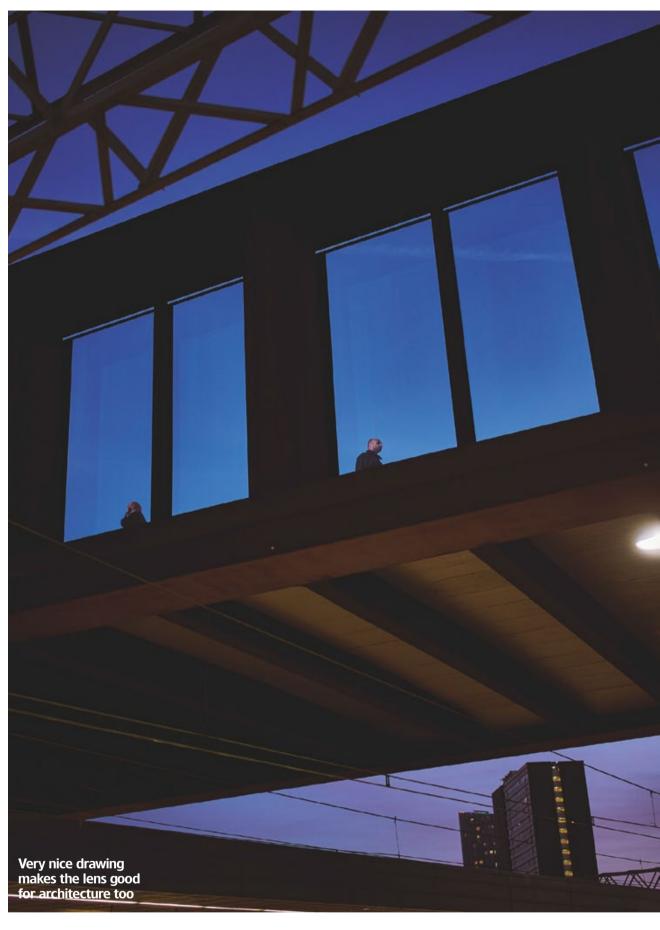

# 53 Tamron SP 45mm f/1.8 Di VC USD

Damien Demolder tests Tamron's first premium fixed-focal-length lens. a 45mm fast standard

Introduced in the Alpha 77 II, 4D Focus is designed to deliver 'wide autofocus coverage: (2D height and width), fast AF speed (3D depth) and enhanced predictive tracking (4D time)'.

Like the Alpha 77 II, the Alpha 68 boasts 79 phase-detection AF points, including 15 cross points, and an f/2.8 AF sensor point for tackling 'dimly-lit scenes'. This compares to a 15-point AF sensor on the 20.1MP Alpha 58.