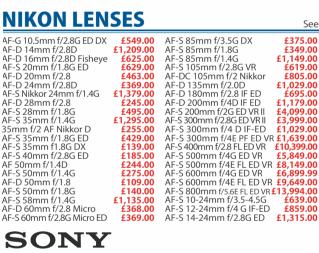

TOPLEN

£84999

Phone

£549.99

£184999

£157999

£179999

Phone

NEW 200-500MM F/5.6E VR AF S ED

2 YEAR WARRANTY

DSLR kit lenses & CoolPix compacts

# TOP DSLR

NIKON D3300 WITH 18-55MM VE £279.99\*

NIKON D5500

£519.99\* £440

NIKON D7100 £639.99

€540

# NIKON D610

£1049.99

€875

mag-alloy & carbon fibre body 3.2° tilt LCD, 6.5fps, EXPEED 4 Processor, 51200 max ISO SRP £1799,99

£1499.99

NIKON D810 BODY ONLY Latest 36.3MP FX Pro de up to 7/pp, 51200 max IS/

£2349.99

50

# **NEW 16-80MM**

NEW 24MM F/1.8G AF-S ED

18-300MM NEW 24-70MM VR

AF-S ED F/2.8E ED VR 70-200MM AF-S

80-400MM AF-S

NEW 500MM F/4E FL ED VR AF-S

# NIKON **D7200**

£1199.99

**NEW! 400MM** €Phone 300MM F/2.8 3999999

NIKON D45 BODY

€249.99\*

O°

Studio Flash kits, Backdrops, Reflectors etc. Wide range stocked.