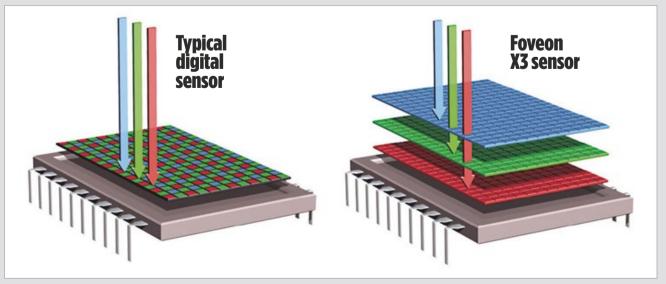

is recorded at a third or less of the photosite resolution, this information has to be interpolated and then basically an estimate of the colour is assigned to each photosite position and so to the image pixel represented.

A Foveon X3 sensor avoids undesirable artefacts that are a by-product of the colour interpolation process. A criticism of Foveon sensors is that we pretend to be higher in resolution than we actually are. But Foveon sensor resolution is the truth and Bayer filter sensors mislead. With those sensors the one-third colour resolution and the need for further processing means conventional sensor resolution is vastly over-stated.

It's a shame that my virtues are enjoyed by such a small portion of the digital camera sector, but I suppose you can say that makes me exclusive!



Typical sensor photosites are dedicated to one primary colour, but Foveon photosites are sensitive to all three

# Avoid a catastrophe, insure your equipment



Insure your camera and accessories today!

#### **COVER INCLUDES**

#### Accidental damage

Up to £25,000 worth of cover for your camera, equipment and accessories

#### Thosa

\*Mon to Fri 9am to 6pm

Cover for theft of your camera, equipment and accessories including from a vehicle

#### ● Hire in the event of a claim

Hire cover included as standard whilst we replace or repair your camera

#### Full Worldwide Cover

UK residents only required to be in the UK for 1 day in any period of insurance

#### Low excess

Standard excess only £50

#### New for old replacement

New for old on your specific camera available, including vin