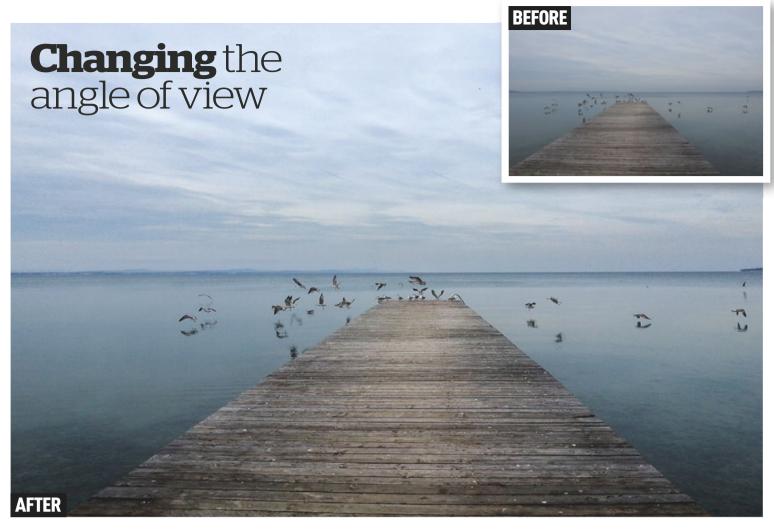

# Technique HAND COLOURING

wo words sum up all you need to know about hand colouring: try it. There are no rules, and without giving it a go you can't tell what will work. For example, most inkjet papers are awful to work with, but just before I started this article I tried using coloured pencils bought in Lidl on Canson Arches paper from a shop selling surplus stock. It worked superbly. I also tried some ancient oil pastels on my favourite silver halide paper, Ilford Multigrade Art 300. They worked just fine, too.

# **Choosing a print**

Choose a photograph you like, but don't practise on your best prints, especially when colouring with materials you might not have used before. Use test prints, spares and rejects. Even 'failures' can teach you for next time. There are, however, a couple of guidelines. First, heavy, dark prints are difficult to colour. Second, colour filtration can be very useful. For example, I'll use a red filter to lighten a London bus to a pale grey or almost white. Then I can use any red I like.

I much prefer silver halide paper, ideally Ilford Multigrade Art 300. It has a lovely surface texture and takes all the media I've tried. As a rule, matt papers will take more media, and better, than glossy. Some watercolour-type inkjet papers work OK with oils and coloured pencils, but not in my experience with dyes. Inkjet papers are, after all, designed to accept inks and dyes, and ensure there's no running, which means that blending colours is very difficult indeed. The only

You're spoilt for choice when it comes to media to use for hand colouring

'Choose a photograph you like, but remember not to practise on your best prints, especially when colouring with materials you might not have used before' satisfactory inkjet medium I've ever found is Marshall's Ink Jet canvas, which is hard to find in the UK, but I haven't tried everything.

### **Materials and tools**

You're spoilt for choice when it comes to media to use for hand colouring. Oils, coloured pencils (including water soluble), dyes ancient and modern, felt-tips and even food dyes can work. If permanence worries you, use materials sold for hand colouring. Otherwise, use anything that sticks to the paper.

For dyes and watercolours, use top-quality brushes. Cheap brushes with synthetic hairs split, splay, spread and don't hold the colour. Good brushes may seem expensive but last for years. You

only need two or three: start with a 00 and 1.

Oils are normally applied not with a brush but (according to the area to be covered) with small wads of cotton wool, with cotton buds, or with

a scrap of cotton wool wrapped around a toothpick or bamboo skewer. Obviously all these are disposable. You'll get through a lot of them. A kneadable or 'putty' rubber, supplemented by a good hard artists' eraser, is invaluable for blending and for lifting

Unless you have very good eyesight, you'll need a magnifier. I use a watchmakers' headband (see page 17), which I can wear in front of my glasses and flip up or down as needed.

So now to put the theory into practice. With oils you work on a dry print (see page 19) and with dyes you normally work on a damp print (see left). Both are 'mixed media', partly to show different techniques and partly because that's the way I work as it allows me more freedom in mixing different colours.