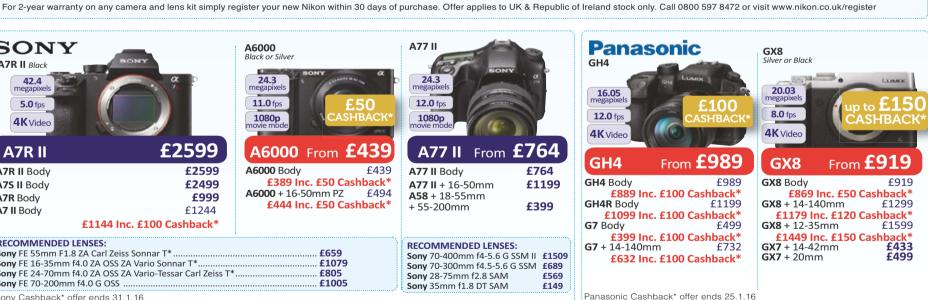

# NIKON D610

£1049.99

€875

mag-alloy & carbon fibre body 3.2° tilt LCD, 6.5fps, EXPEED 4 Processor, 51200 max ISO SRP £1799,99

£1499.99

NIKON D810 BODY ONLY Latest 36.3MP FX Pro de up to 7/pp, 51200 max IS/

# **Panasonic NEW** LUMIX **GX8** BODYONLY

£869.99\*

Latest weatherproof 20.3MP design, 4K Movie, Dual IS, 25600 max ISO, 8fps burst, 3" vari-angle LCD(Black or Silver) Inc CashBack, store price £919.99

NEW! 150-600MM F/5-6.3 DG OS HSM £849.99\*

\*Inc Cash Back, In-store price E899.99
150-600MM F/5-6.3 DG 0S HSM
Sports
£1399-99

PLUS selection in stock from th Sigma Lens Range- £PHONE! (all with 3 Year UK warranty)

Alpha 99 body New! Alpha 77 II + 16-50mmF/2.8 Alpha 58+18-55mm - £299.99 New! Cybershot HX90V - £309.99 A6000+16-50mm - £499.99 55-300mm DT SAM - £149.99 55-210mm E OSS Zoom - £199.99 Cybershot RX100/RX100M3/ New! RX100M4

Cybershot HX400 -£299.99 New! Cybershot RX10MkII-£1179.99 Cybershot H400 - £179.99 + Free Car FREE EXTRA YEAR'S GUARANTEE ON MOST SONY ALPHAS & RX MODELS!