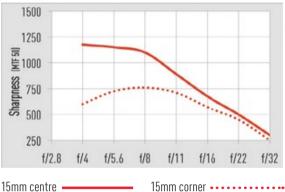

hen it does work OK.

The shift mechanism does let you adopt interesting angles for close-ups, such as shooting from low down without having to angle the camera upwards, or alternatively looking down onto a subject.



Shifting the lens upwards allows the camera to be kept level, which means vertical lines remain parallel

#### Laowa LX FX 15mm f/4 Macro

#### Resolution

The 15mm gives decent results in our Applied Imaging MTF tests, here on the full-frame Canon EOS 5D Mark III. Wide open at f/4 it's pretty sharp in the centre, but the corners lag some way behind. They improve on stopping down, though, with the sharpest overall results at f/8. Stopping down further results in progressive diffraction softening, with f/32 generally best avoided unless extended depth of field is paramount.



#### Shading

With the lens's small optical unit and wide view, it's no great surprise to see quite strong vignetting at f/4, with 1.8EV fall off in illumination at the corners on full frame. This diminishes on stopping down, and by f/8 it drops to below 1EV, which is unlikely to be troublesome in practical use.



#### **Curvilinear distortion**

Not unusually for a wideangle, the Laowa 15mm shows rather pronounced distortion. It's rather complex too, being of the 'moustache' type with strong barrel distortion towards the centre of the frame (and therefore in the APS sensor area) that's re-corrected into the corners. This doesn't matter for macro, but is undesirable for other subjects.



# Phottix Indra lights

● Indra500, £700 ● Indra500 with battery, £1,000 ● Indra360 with battery, £