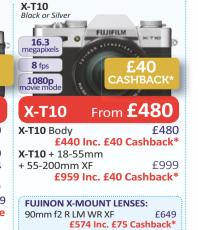

EYEAR

From **£779** 

£779

£929

Body **£4449** D4s D4s Body £4449

**CUSTOMER REVIEW: D4s Body** 'Spectacular Camera'
Charlie Delta – Hertfordshire

Nikon winter Cashback\* offer ends 13.1.16

Full Frame

A6000 Black or Silver A77 II SONY

24.3

E-M10 II



| :                                                         |       |
|-----------------------------------------------------------|-------|
| RECOMMENDED LENSES:                                       |       |
| Sony FE 55mm F1.8 ZA Carl Zeiss Sonnar T*                 | £659  |
| Sony FE 16-35mm f4.0 ZA OSS ZA Vario Sonnar T*            | £1079 |
| Sony FE 24-70mm f4.0 ZA OSS ZA Vario-Tessar Carl Zeiss T* | £805  |
| <b>Sony</b> FE 70-200mm f4.0 G OSS                        | £1005 |



24.3







f979 Inc. f100 Cashback









£999

£924 Inc. £75 Cashback\*

56mm f1 2 ΔPD XF

**OM-D E-M1** + 12-40mm

OM-D E-M5 II Body OM-D E-M5 II + 12-40mm OM-D E-M5 II + 12-50mm

66 Love Wex. You can always be reassured you're going to get great service and a great item at the best price. Thanks!

£229

Collapsible

Umbrella Flash Kit

£65

FlexTT5 £149

✓ westcott

£25.99

£139.99

Softbox **£44.99** 

Lastolite

£9.99

From £89.99

S. Pradham – Essex

# CALL CENTRE NOW OPEN SUNDAYS

Mon-Fri 8am-7pm, Sat 9am-6pm, Sun 10am-4pm visit www.wex.co.uk

Visit our Norwich Showroom – open from 10am Daily Drayton High Road, (opposite ASDA) Norwich. NR6 5DP.

THE WEX PROMISE: Part-Exchange Available | Used items come with a 12-month warranty





£10.99

Background

Grey £19.99 Support £124.99 From £69.99

£99

EzyBalance

£129

Terms