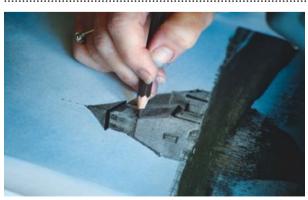

**3** Colouring the church The church itself required more finesse, but a cotton

bud was still fine. The colour was sepia. For the roof, I mixed some vermilion with the sepia, using the same bud as before.

**4** Repairing a mistake
My hand shook and I got a bit of roof colour into the sky. No matter: I lifted it with the kneadable rubber and put back some blue with a cotton bud. It's surprisingly easy to correct mistakes with oils.