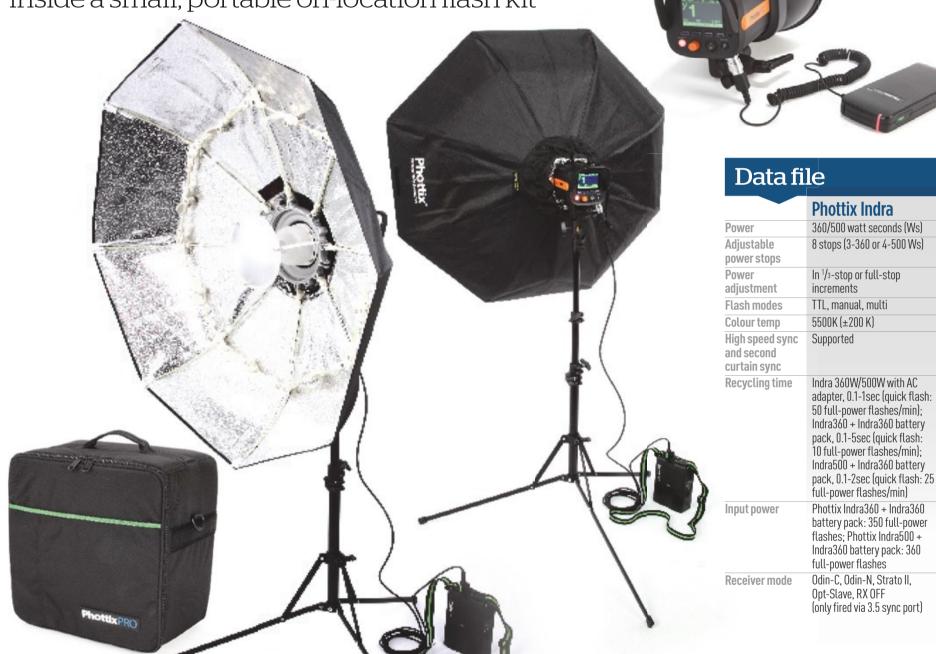

# **48** Phottix Indra lights

Callum McInernev-Rilev tries out the Phottix Indra – a small, portable on-location flash kit