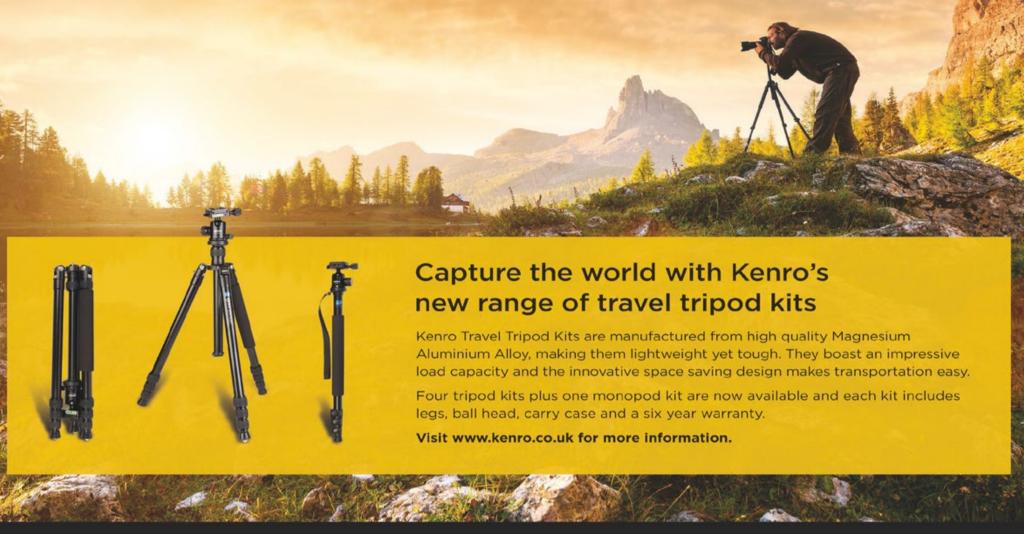

Dedicated to photographers who love to travel, The VEO Collection offers a new breed of lightweight, compact and feature packed camera accessories that help capture the moment anywhere in the world.

The VEO 265CB carbon fibre tripod is a perfect gift for any photographer featuring:

- Patented Rapid Column Rotation System ensures quick setup and fold away to a compact 39cm for transporting
- Solid ball-head with a load capacity of up to 8kg makes it suitable for almost every cameras and lens setup
- Three easy set leg angles and convertible rubber/spike feet allow for greater versatility in any terrain
- FREE low angle adaptor for macro photography and FREE padded bag