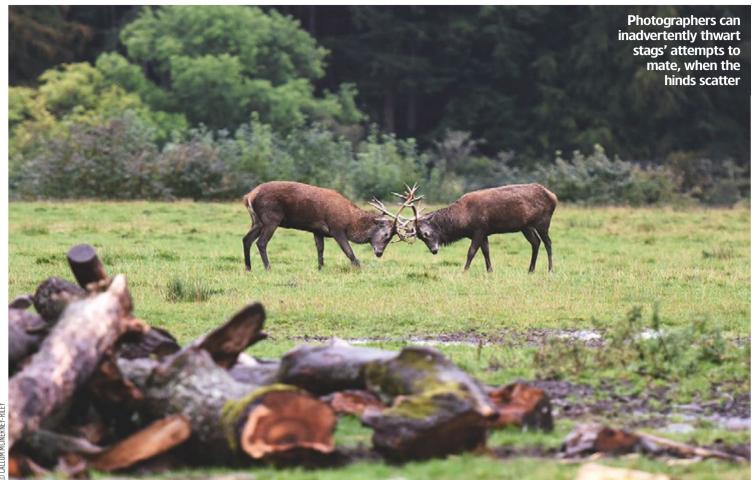

# Photographers accused of disturbing red deer

HORDES of amateur photographers are disturbing red deer during the breeding season, potentially threatening the quality of the herd, those in charge of London's Richmond Park have warned.

'I have seen 60 photographers around a single [deer] harem,' said Richmond Park's assistant park manager Adam Curtis.

Although Curtis said this number is an exception rather than the rule, it is normal to see groups of at least 20 photographers gathered around deer at weekends, in the hope of seeing stags lock antlers.

Richmond Park is home to more than 600 deer, which are allowed to roam free. The rutting season takes place from the end of September until November.

In an interview with AP, Curtis explained that disturbance of deer during the rutting season has the potential to affect the quality of the population by weakening the herd.

This is because the dominant male becomes exhausted in its attempts to mate with females, which scatter when disturbed and who later mate with a 'subordinate' male instead.

'We want the deer to behave naturally,' said Curtis, adding that

annual visitors to Richmond Park have doubled to 5.5million over the past decade.

Such is the scale of the problem that, for the first time, Richmond Park this year decided to issue an appeal – urging photographers to keep at least 50 metres away from the animals and ensure they use a long lens and a tripod.