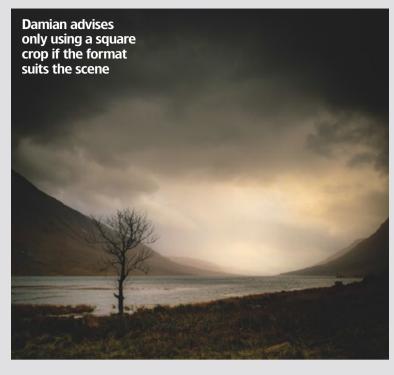

# Square format

DAMIAN is also known for trying square formats, but is keen to stress it's more about whatever format suits the scene than any deliberate formula. 'On location, I take the time to move around the space with my eye to the viewfinder, or with live view enabled, to assess my composition before bringing out the tripod,' he says. 'As I was coming off film and going digital, I went through a transitional period of producing a lot of square crops. I think this was off the back of shooting 120 rollfilm from my wee twin-lens Yashica, which I loved for its lovely square-top viewfinder!'