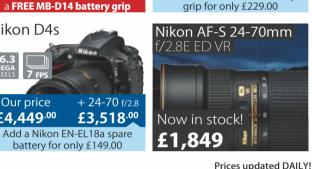

# I AM FULL FRAME FREEDOM

D750 Body £1,499.00 or £22.00 P/M 24-85 mm VR lens Kit £1,849.00 or £27.13 P/M 24-120mm lens Kit £1,949.00 or £28.60 P/M