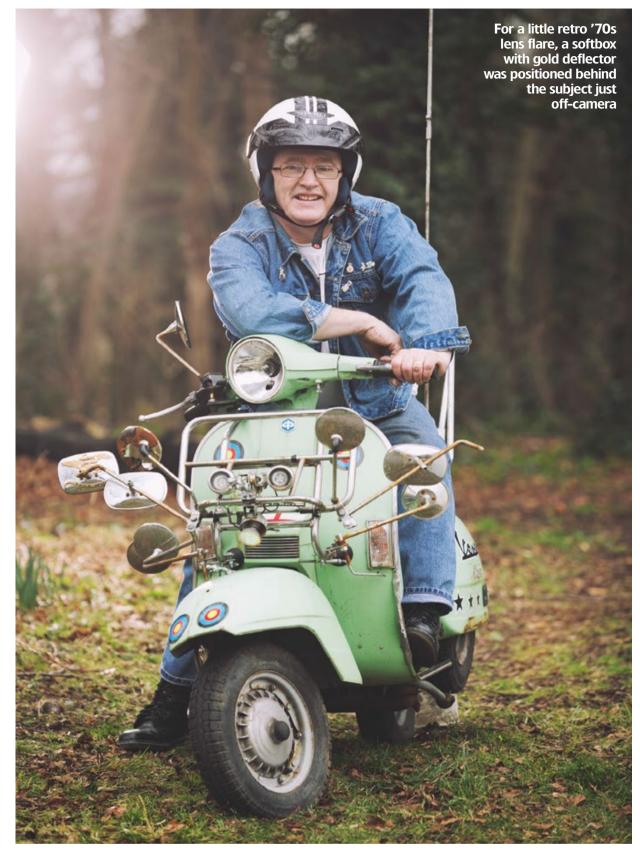

# Technique environmental portraits

# **KIT LIST**

# A wide maximum aperture is important to focus quickly and shoot at a reasonable ISO and shutter speed. My current favourites are the Canon

■ Prime lens

35mm f/1.4 and 85mm f/1.2. A 50mm f/1.8 or f/1.4 are more affordable alternatives.

# Lighting

# leling tales

Steve Morgan explains how to reveal insights into your subject's character and interests by creating an environmental portrait

elling stories in photography is not just the preserve of the globe-trotting photojournalist. Taking a portrait of a person in their home, place of work or community can convey a sense of who they are, their character, an insight into their personality and a window into their lives. This is environmental portraiture. Also known as location portraiture, this technique uses the surroundings not only to provide context but also to help create a mood and a composition that contributes to an understanding of that person.

The beauty is that most of us will know someone with an interesting pastime, job or hobby that would make a perfect subject for an environmental portrait. Before you start shooting, though, there are four main elements to be considered

when taking environmental portraits – subject, location, lighting and lens choice.

# Listen to your subject

If the person you're photographing is unknown to you, find out something about them. At the very least it will enable you to use a few conversational gambits, and keep your subject relaxed and at ease. Be confident and in control of the shoot. You're the one leading the way, but also listen to your subject – they may have ideas for locations or set-ups and this invests them in the shoot. Also try to keep your subject at ease and relaxed – keep smiling! You need them to be comfortable in front of the camera. If one particular set-up isn't working don't get frustrated, just move on and find another.

Make sure the subject is wearing something relevant to the location. For example, if you're shooting a gamekeeper on moorland they need to look the part and be wearing and carrying the proper kit. You're telling a story about that person, so the location should be part of the narrative and form the context of the image: a shepherd in the fields with his sheep, a steelworker in the foundry.

Look around the location in which you're shooting, look at backgrounds with an eye to composition and colour. See where the light is coming from – is it window light, tungsten, fluorescent? Are you going to need to use a flash set-up, or use available light and possibly require a reflector?

# Lighting

Lighting helps set the mood and the look of the image, and you need to determine what's most appropriate for the subject in that environment. For instance, use hard-contrast location flash lighting for an ironworker in the foundry or soft, high-key lighting with a combination of fill-in flash and window light for a beauty therapist.

# 'Lens choice is important when choosing how much of the background to include'

background you wish to show to give a sense of place. My favourite lens for this is the 35mm, which is generally wide enough to show the subject in their environment and give context.

When shooting outdoors with grey skies, I sometimes use location flash to achieve dramatically lit subjects with dark, moody backgrounds and skies using a wideangle lens. I expose for the cloudy sky and set the main flash unit on a stand at about a 60° angle from me. You could also set a flash slightly behind the subject and opposite the main flash to provide shape and backlighting.

Lighting the subject with flash while underexposing the background has two main effects. It creates drama by separating the subject from their background, and enables you to shoot at an aperture that brings the background into focus to reveal a sense of place.

# **Available light**

Using available light is often the preferred option and a reflector, large or small, can be very useful in these situations to fill in any unsightly facial shadows. If you're shooting reportage you may still want to capture portraits 'looking to camera', especially for a situation and background that work for a more formal composition.

Pick your background with care and check it often. Look for any elements behind and to the side of the subject that can detract from the image. The most obvious are posts or streetlights coming from the backs of heads, but also unsightly items such as waste bins and too obvious ornaments that will draw attention away from your main subject. Just making slight adjustments in your posture and position, bending your knees slightly or moving just a couple of inches to the side can make a huge difference to the final composition.

Keep in mind what's working and what isn't. Develop the aesthetic components that are effective, and bring both technical and compositional elements together for an image that you think works. This is when you realise the pleasure of the job – knowing when you have an image that 'works' and that you have *the* shot.

#### **Editing**

Post-production can also play a part in creating the final look of the image. For instance, if you want to create a 'grittier' look to your portrait, increase the clarity setting and desaturate the image slightly.

I find shooting location portraits hugely satisfying and endlessly interesting. It offers you a window into people's lives and everyone has a story to tell.

Rowan Martin with her daughter Iris at their home in Leeds, taken with a 20mm wideangle lens

Zoomed flash without a diffuser was used here

I used a 50mm lens and available light in this image

# STEVE'S TOP TIPS

# 1. Context

When shooting an environmental portrait, choose a location to add context and relevance to the story you're telling. Here I shot the CEO of a wool-clothing manufacturer pictured with textile looms and wearing the company's product.

# 2. Add drama

If you want to add a bit of extra drama to your shot, the use of off-camera flash can be incredibly successful. Here the flash side lit the subject, and the ambient exposure was underexposed to isolate him from the background.

# **Before** and after

WHILE running through my local woods I spotted Drew from the National Trust cutting trees. I rushed back home, got my kit and set up the shot. The image looked very top lit with skylight coming through the autumn leaves. If I exposed for Drew it would have blown out the trees behind him and wouldn't have any depth of colour. So I set up two Canon Speedlites fitted with plastic diffuser heads to soften the light a little, trigged remotely using a Speedlite transmitter on–camera. The main light was to the left of Drew and one to the right, slightly behind him, to give more shape and definition. Without the addition of extra lighting the shot just wouldn't have worked.

# 3. Differential focus

Using an 85mm f/1.2 lens at f/1.6, I was able to ensure this shepherd in the Lake District with his prize ram was separated from the background. It also allowed me to include the context of farm, fields and countryside. Keep the point of focus on the eyes of your subject.

# 4. Create a look

Sometimes the location for the shoot has no relevance, but look for elements that may make a striking image. The sunlight coming through the window was the most interesting feature of this office, and I used a large reflector to fill shadows on the left.

# 5. Contre-jour

Shooting against the light creates silhouettes and emphasises lines and shapes. Using a 24mm lens, the wet limestone on top of Malham Cove in North Yorkshire catches and reflects the early morning sun, and creates an atmospheric image.