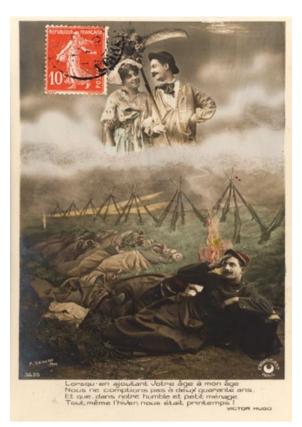

You don't have to use your own prints to have a go at hand colouring, as this example shows of a hand-coloured Great War postcard