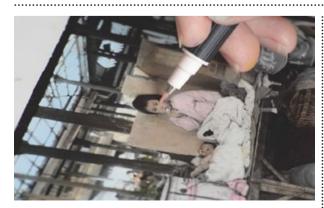

# STEP-BY-STEP USING OILS

Church of St Thomas à Becket. Kent

Marshall's oils and Faber-Castell watercolour pencils

This is an image on 12x16in Ilford Multigrade Art 300 paper, and before hand colouring I spotted it with SpotPens, although any spotting dye would do. Don't use watercolours as they may lift or smear, and make sure you work quickly otherwise it's harder to blend colours.

**1** Blending the blue
First I coloured the sky using a wad of cotton wool, spreading and blending simultaneously, using the same blue for the water.

**2** Green in front of church Next came the broad area of green, this time on a cotton bud. You can just about see how I made small circular motions to spread and blend the colour.

**3** Colouring the church The church itself required more finesse, but a cotton

bud was still fine. The colour was sepia. For the roof, I mixed some vermilion with the sepia, using the same bud as before.

**4** Repairing a mistake
My hand shook and I got a bit of roof colour into the sky. No matter: I lifted it with the kneadable rubber and put back some blue with a cotton bud. It's surprisingly easy to correct mistakes with oils.

**5** Adding detail
Then I switched to pencils: a brown for the reeds, a light green for detail in the grass, brown again for some of the woodwork in the church, and finally a few flecks of pink to add texture to the stonework of the church.

**6** Blending the pinks
I blended these into the oils with a spreader. That was

it. The entire exercise took maybe two hours, but then, I've been practising for 25 years. It's possible to break off for hours or even days at a time - I often do.