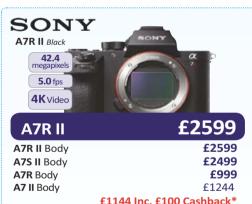

# NIKON D610

£1049.99

€875

mag-alloy & carbon fibre body 3.2° tilt LCD, 6.5fps, EXPEED 4 Processor, 51200 max ISO SRP £1799,99

£1499.99

NIKON D810 BODY ONLY Latest 36.3MP FX Pro de up to 7/pp, 51200 max IS/

£2349.99

50