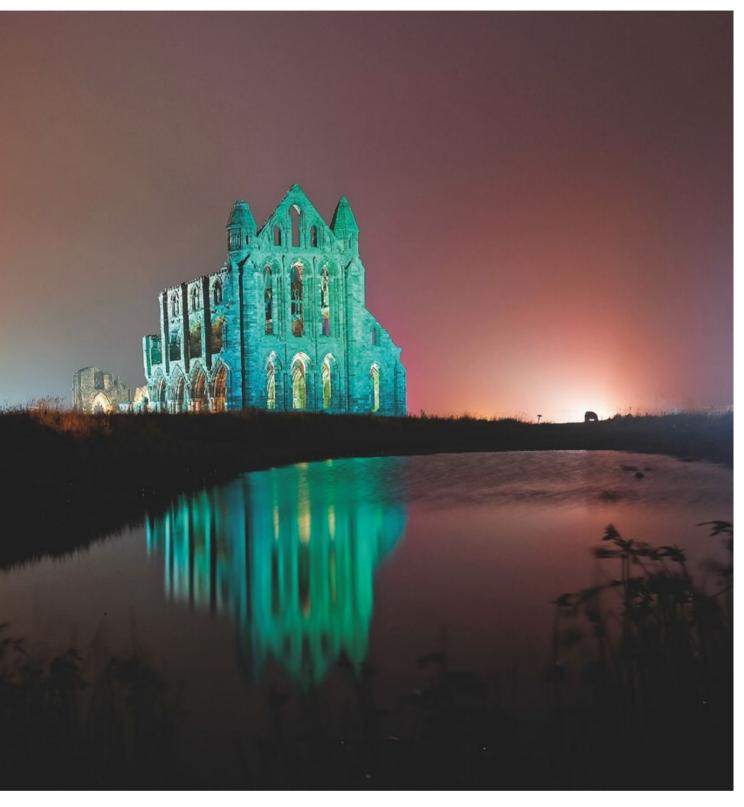

# BG DICTURE

Whitby Abbey lights up for Halloween and Goth shenanigans

In this unusual and beautifully coloured image, we see the spectacular light display that illuminated the historic Whitby Abbey in North Yorkshire. Originally part of the inspiration for Bram Stoker's novel Dracula, when the writer stayed there in 1890, the structure occupies a commanding (if slightly spooky) position overlooking the North Sea. The famous Benedictine abbey was illuminated over four nights in late October to coincide with Halloween and the Whitby Goth Weekend (WGW). The WGW is a twice-yearly music festival for Goths (a subculture focused on heavy rock music, and a fascination with the dark, mysterious and moody), although the event also attracts other alternative lifestyles and people dressed in historical, fantasy and sci-fi costumes.