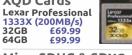

- Richard Sibley, deputy editor

With ultra-fast performance, the new Samsung 16GB EVO SD card, Class 10, Grade 1, offers up to 48MB/sec transfer speed and has a ten-year warranty. www.samsung.com

SAMSUNG