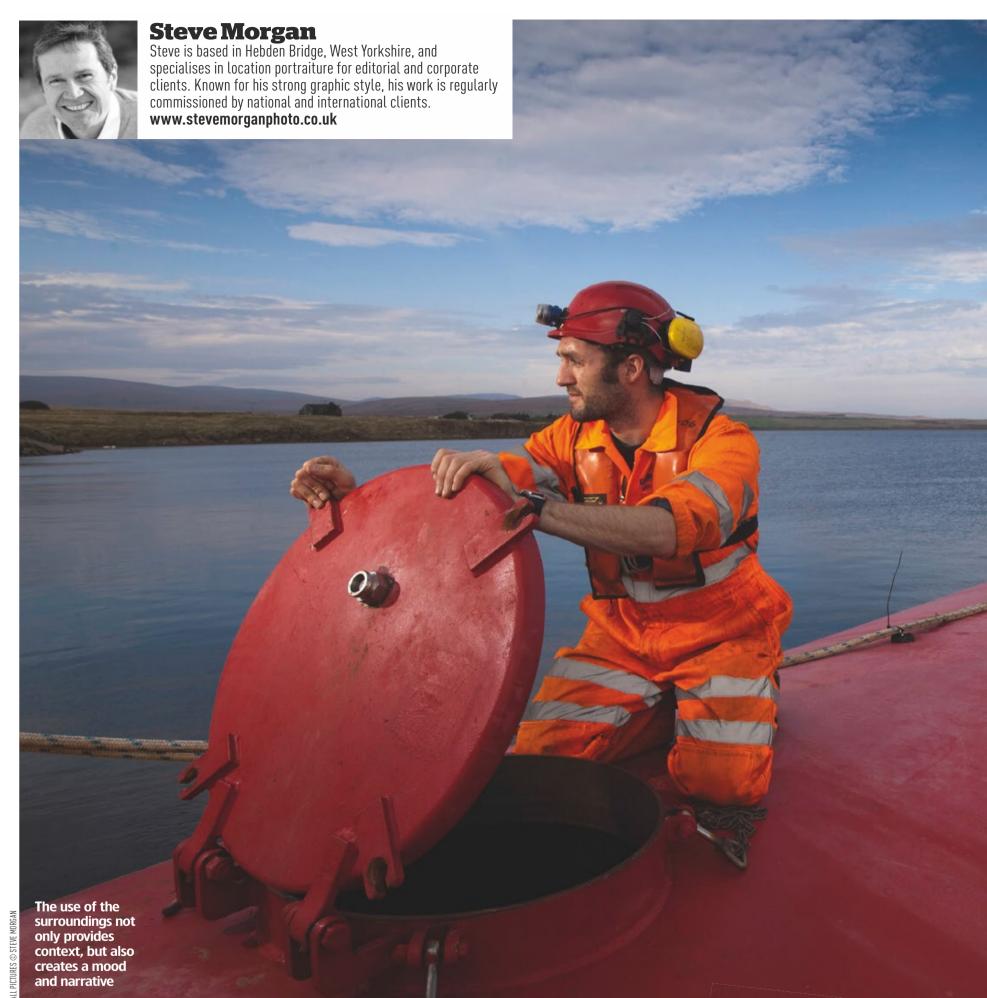

# **10** Telling tales

Steve Morgan explains how to reveal insights into your subject's character and interests by creating an environmental portrait

# leling tales

Steve Morgan explains how to reveal insights into your subject's character and interests by creating an environmental portrait

elling stories in photography is not just the preserve of the globe-trotting photojournalist. Taking a portrait of a person in their home, place of work or community can convey a sense of who they are, their character, an insight into their personality and a window into their lives. This is environmental portraiture. Also known as location portraiture, this technique uses the surroundings not only to provide context but also to help create a mood and a composition that contributes to an understanding of that person.

# Behind the scenes

SELF-GENERATED projects form an integral part of a professional photographer's portfolio. I wanted to do a picture story on manual workers in industrial environments. Many industries today have modernised into sleek, clean and automated factories, but it is still possible to find places where traditional working methods are the norm.

Hargreaves Foundry in Halifax, West Yorkshire, kindly allowed me to spend a day at its works and gave me excellent access. The glow from the molten metal in the cauldron and in the furnace was very evocative, but they were the only spots of light in a generally dark foundry. Flash lighting was essential to create the mood of the portraits I required.

In the image right, the foundryman and furnace are lit by a Canon 580EX II Speedlite to the left of the subject, set on manual, mounted on a lighting stand and triggered remotely. The heat, noise and fumes were pretty intense, and I had to work fast as the process was ongoing and wouldn't be stopped for me to take pictures. Communications with the subject were mainly by shouts and hand gestures, but we got there in the end and I even won a couple of photographic awards for my efforts.