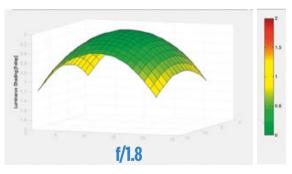

# 53 Tamron SP 45mm f/1.8 Di VC USD

Damien Demolder tests Tamron's first premium fixed-focal-length lens. a 45mm fast standard

Introduced in the Alpha 77 II, 4D Focus is designed to deliver 'wide autofocus coverage: (2D height and width), fast AF speed (3D depth) and enhanced predictive tracking (4D time)'.

Like the Alpha 77 II, the Alpha 68 boasts 79 phase-detection AF points, including 15 cross points, and an f/2.8 AF sensor point for tackling 'dimly-lit scenes'. This compares to a 15-point AF sensor on the 20.1MP Alpha 58.