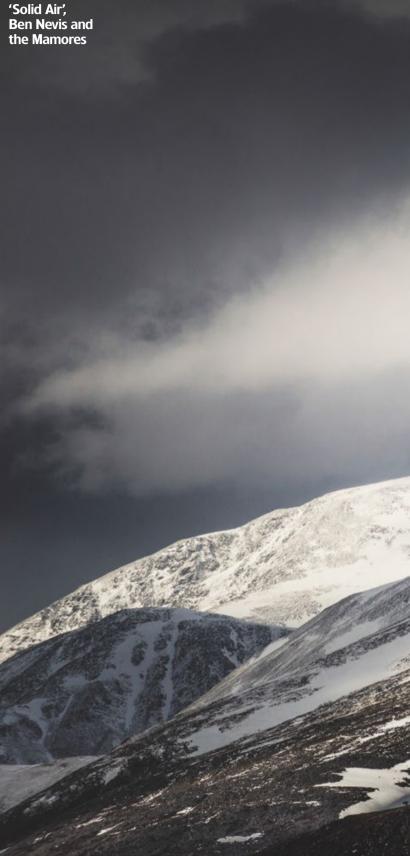

# Addicted to

Above: 'Rock Formation', River Orchy, Argyll and Bute

**Below: 'Benderloch** Sunset', Argyll and Bute

Award-winning landscape photographer **Damian Shields** talks to **Tom Smallwood** about the epic quality of his scenic images, and why it's not all about kit