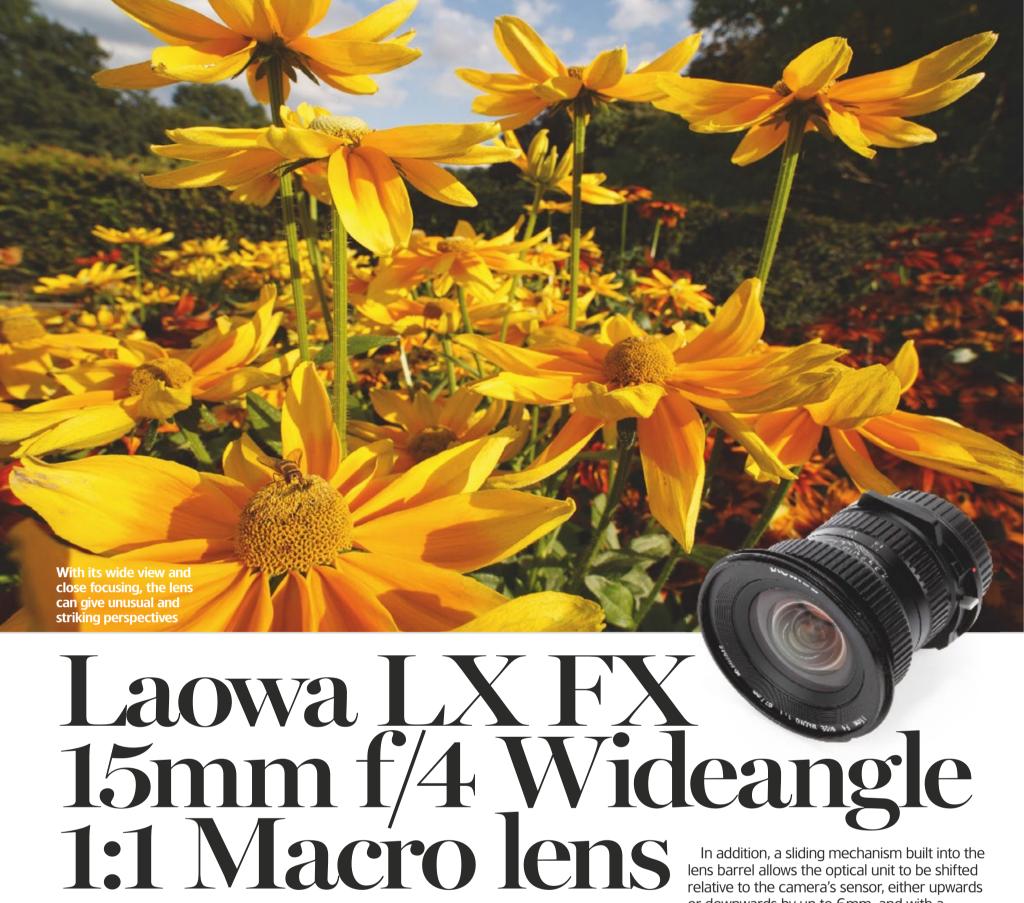

# **44** Laowa LX FX 15mm f/4 Wideangle 1:1 **Macro lens**

Andy Westlake tests an intriguing lens that mixes extreme wideangle macro with shift capability