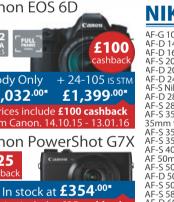

TOPLEN

£84999

Phone

£549.99

£184999

£157999

£179999

Phone

NEW 200-500MM F/5.6E VR AF S ED

2 YEAR WARRANTY

DSLR kit lenses & CoolPix compacts

# TOP DSLR

NIKON D3300 WITH 18-55MM VE £279.99\*

NIKON D5500

£519.99\* £440

NIKON D7100 £639.99

€540

# NIKON D610

£1049.99

€875

mag-alloy & carbon fibre body 3.2° tilt LCD, 6.5fps, EXPEED 4 Processor, 51200 max ISO SRP £1799,99

£1499.99

NIKON D810 BODY ONLY Latest 36.3MP FX Pro de up to 7/pp, 51200 max IS/

£2349.99

50

# **NEW 16-80MM**

NEW 24MM F/1.8G AF-S ED

18-300MM NEW 24-70MM VR

AF-S ED F/2.8E ED VR 70-200MM AF-S

80-400MM AF-S

NEW 500MM F/4E FL ED VR AF-S

# NIKON **D7200**

£1199.99

**NEW! 400MM** €Phone 300MM F/2.8 3999999

NIKON D45 BODY

€249.99\*

O°

Studio Flash kits, Backdrops, Reflectors etc. Wide range stocked.