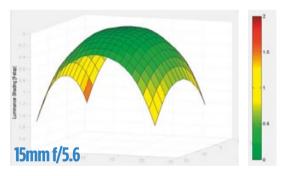

rallel

#### Laowa LX FX 15mm f/4 Macro

#### Resolution

The 15mm gives decent results in our Applied Imaging MTF tests, here on the full-frame Canon EOS 5D Mark III. Wide open at f/4 it's pretty sharp in the centre, but the corners lag some way behind. They improve on stopping down, though, with the sharpest overall results at f/8. Stopping down further results in progressive diffraction softening, with f/32 generally best avoided unless extended depth of field is paramount.



#### Shading

With the lens's small optical unit and wide view, it's no great surprise to see quite strong vignetting at f/4, with 1.8EV fall off in illumination at the corners on full frame. This diminishes on stopping down, and by f/8 it drops to below 1EV, which is unlikely to be troublesome in practical use.



#### **Curvilinear distortion**

Not unusually for a wideangle, the Laowa 15mm shows rather pronounced distortion. It's rather complex too, being of the 'moustache' type with strong barrel distortion towards the centre of the frame (and therefore in the APS sensor area) that's re-corrected into the corners. This doesn't matter for macro, but is undesirable for other subjects.



# Phottix Indra lights

● Indra500, £700 ● Indra500 with battery, £1,000 ● Indra360 with battery, £730 ● www.phottix.com

Callum McInerney-Riley tests the Phottix Indra lights,

boasting TTL, high-speed sync and up to 500Ws inside a small, portable on-location flash kit



lash specialist Phottix has come on in leaps and bounds in recent years, from its humble beginnings producing inexpensive flash triggering sys