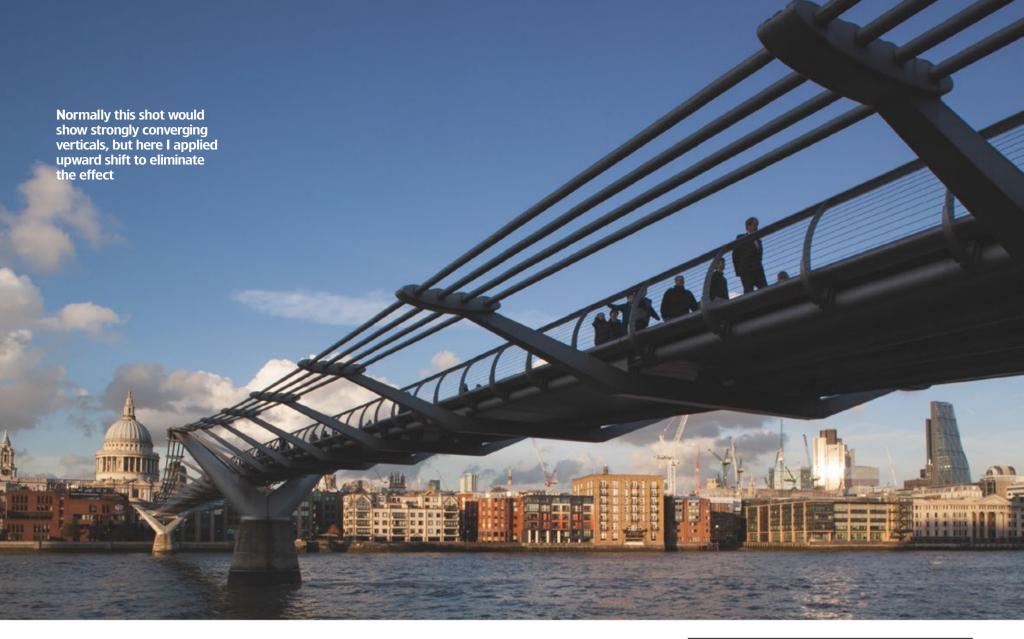

# **44** Laowa LX FX 15mm f/4 Wideangle 1:1 **Macro lens**

Andy Westlake tests an intriguing lens that mixes extreme wideangle macro with shift capability