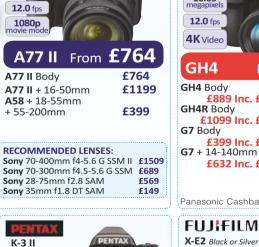

Alpha 99 body New! Alpha 77 II + 16-50mmF/2.8 Alpha 58+18-55mm - £299.99 New! Cybershot HX90V - £309.99 A6000+16-50mm - £499.99 55-300mm DT SAM - £149.99 55-210mm E OSS Zoom - £199.99 Cybershot RX100/RX100M3/ New! RX100M4

Cybershot HX400 -£299.99 New! Cybershot RX10MkII-£1179.99 Cybershot H400 - £179.99 + Free Car FREE EXTRA YEAR'S GUARANTEE ON MOST SONY ALPHAS & RX MODELS!