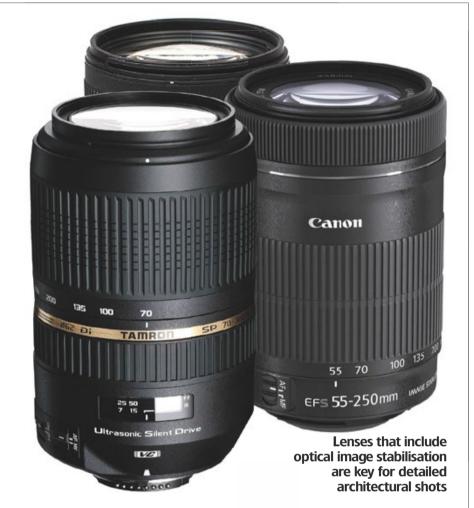

ain subjects I like to photograph are landscapes and architecture, but I'd like a better zoom lens so I can focus in on more detail in the architecture. I have about £250 to spend. What would you recommend? **Stephen Todd** 

To get better architectural detail than you can from your Sigma 50-200mm, you'll need a longer focal-length lens. It's also important to make sure that whatever you buy includes optical image stabilisation, otherwise you risk image blur ruining your shots.

Looking at buying new, your best bet would probably be the Tamron SP AF 70-300mm f/4-5.6 Di VC USD, which includes both optical stabilisation and an ultrasonic-type focus motor for fast and quiet autofocus. It costs around £240. Other options include the Canon EF-S 55-250mm f/4-5.6 IS STM or the Sigma AF 70-300mm



f/4-5.6 DG OS, both of which cost around £190. However, the Canon doesn't have quite as much telephoto 'reach', and the Sigma has a less sophisticated AF motor.

If you're prepared to buy second-hand, you should be able to get any of these lenses a bit cheaper, or possibly find a Canon EF 70-300mm f/4-5.6

IS USM within your budget. But it's important to understand that there are a lot of different 70–300mm f/4–5.6 models from Canon, Sigma and Tamron, and most don't have optical stabilisation (and are therefore much cheaper). So look out for the relevant initials in the lens name: IS, OS and VC respectively. **Andy Westlake** 

losing important detail. Also, a white border always appears when I'm expecting the photo size to match the paper. Can you suggest what I'm doing wrong?

On a dif