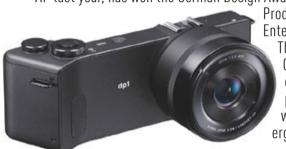

# Sigma dp Quattro design award

The Sigma dp Quattro series of compact cameras, the first of which sported a body shape described as bulky and awkward by AP last year, has won the German Design Award 2016's Excellent

Product Design Entertainment category. The German Design Council praised the camera's 'excellent proportions, light weight and perfect ergonomics'.