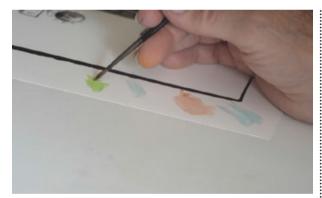

# STEP-BY-STEP USING DYES AND ZIG PENS

# Market girl, Beijing, China Fotospeed dyes and Zig pens

For this I used one of Roger Hicks's images printed on Ilford Multigrade WT RC Matt paper. The print is wiped with a cellulose sponge dampened with distilled water and a few drops of wetting solution. Some people soak their prints for several minutes then blot or squeegee them dry. I don't like working on wet prints, and sometimes even work dry.

# 1 Adding dye

By way of experiment, I tried spreading the blue of the sky with cotton wool. It worked, but didn't blend like oils.

# **2** Painting with no1 brush

Next I switched to a brush, using brown warmed up with a flesh tone for the interior of the roof and the boxes behind the girl.

# **3** Test colours

Have the border of a scrap print to hand so you can see exactly how the colours look on the paper. It may also be useful to first test the effects of layering colours here, before attempting it on the print.

# 4 Cleaning up

Don't overcharge the brush: removing drips with a damp sponge or a wet brush is tedious, but possible. You can never get the unwanted colour off completely, but you can get it pale enough to colour over.

# 5 Adding colour

For the little girl's face, I used 'flesh' with a tiny bit of red, switching to pink (diluted red) for her dress. When it came to the greens I found the pure green to be too cyan, so I added some yellow and a tiny bit of brown.

# **6** Colouring with Zig pens

As well as Fotospeed dyes, I used Zig pens. They are double-ended, with a broad and fine tip and I switch between these and dyes. Like the oil colouring (see page 19) it took me under two hours to complete.