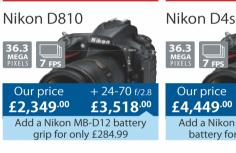

# I AM A MODERN MASTERPIECE

D810 Body £2,349.00 or £34.47 P/M

massive 36.3 megapixels to a diverse range of scenes. With the D810, Nikon sets a new standard for quality in stills and video. Its all-new FX-format image sensor and EXPEED 4 image-processing engine work together to produce images with a clarity that surpasses even the D800/D800E

# I AM FULL FRAME FREEDOM

D750 Body £1,499.00 or £22.00 P/M 24-85 mm VR lens Kit £1,849.00 or £27.13 P/M 24-120mm lens Kit £1,949.00 or £28.60 P/M