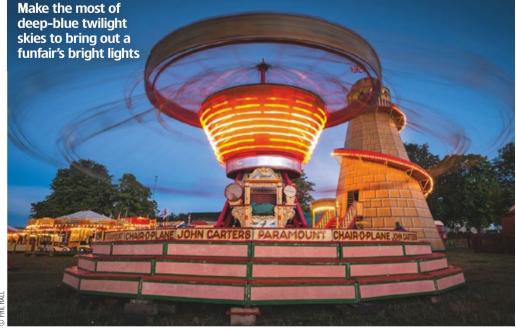

# Fairgrounds

With the arrival of the winter months and shorter days, fairgrounds and funfairs set up in towns up and down the country. Apart from offering good, clean fun for families and individuals alike, they also make brilliant night-time subjects for photographers. Keep an eye out for posters, check your local press to see when one will be visiting your area, or head out to a permanent site. Most seaside resorts offer a delightful mix of neon lights, rides and candy floss.

Before venturing off in the evening, it's worth popping along in daylight hours to get to know your way around and size up the opportunities it also gives you a chance to check out potential shots on offer. Then wrap up warmly and head off for an evening's fun-filled photography.

Get there before nightfall to make the most of the lovely dark-blue sky before it turns pitch black. In this way you'll be able to shoot rides against a slightly brighter background and take advantage of the colourful lights littering the fairground.

.....

There's nothing wrong with opting to shoot rides handheld with a high ISO. However, using a tripod and selecting a slower shutter speed can produce some striking results, even on evenings when you're working with overcast skies.