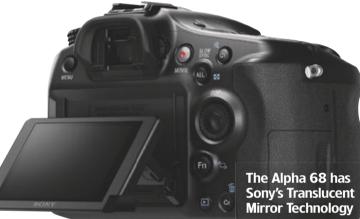

# Sony unveils Alpha 68 A-mount camera

SONY has confirmed the upcoming launch of the rumoured Alpha 68 A-mount camera, a 24-million-pixel model that uses a 4D focus system plucked from the Alpha 77 II.

Introduced in the Alpha 77 II, 4D Focus is designed to deliver 'wide autofocus coverage: (2D height and width), fast AF speed (3D depth) and enhanced predictive tracking (4D time)'.

Like the Alpha 77 II, the Alpha 68 boasts 79 phase-detection AF points, including 15 cross points, and an f/2.8 AF sensor point for tackling 'dimly-lit scenes'. This compares to a 15-point AF sensor on the 20.1MP Alpha 58.

Other features include a top burst rate of eight frames per second (the same as the Alpha 58) and a maximum ISO of 25,600 – an improvement on the top ISO of 16,000 on the Alpha 58.

A 2.7in LCD screen is built to tilt upwards by 135° or down 55°, while ten customisable function buttons can be assigned for fast access to the most-used settings. The Alpha 68, which uses an APS-C-sized imaging sensor, is aimed at photo enthusiasts.

There is as yet no word on a UK launch date or price.