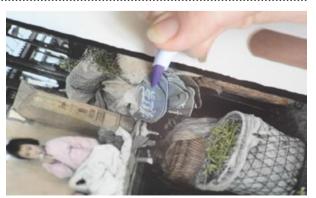

You don't have to use your own prints to have a go at hand colouring, as this example shows of a hand-coloured Great War postcard