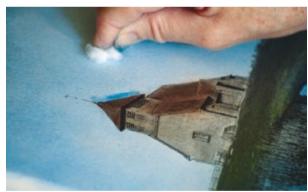

# STEP-BY-STEP USING OILS

Church of St Thomas à Becket. Kent

Marshall's oils and Faber-Castell watercolour pencils

This is an image on 12x16in Ilford Multigrade Art 300 paper, and before hand colouring I spotted it with SpotPens, although any spotting dye would do. Don't use watercolours as they may lift or smear, and make sure you work quickly otherwise it's harder to blend colours.

**1** Blending the blue
First I coloured the sky using a wad of cotton wool, spreading and blending simultaneously, using the same blue for the water.

**2** Green in front of church Next came the broad area of green, this time on a cotton bud. You can just about see how I made small circular motions to spread and blend the colour.