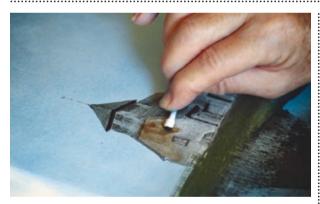

**4** Repairing a mistake
My hand shook and I got a bit of roof colour into the sky. No matter: I lifted it with the kneadable rubber and put back some blue with a cotton bud. It's surprisingly easy to correct mistakes with oils.