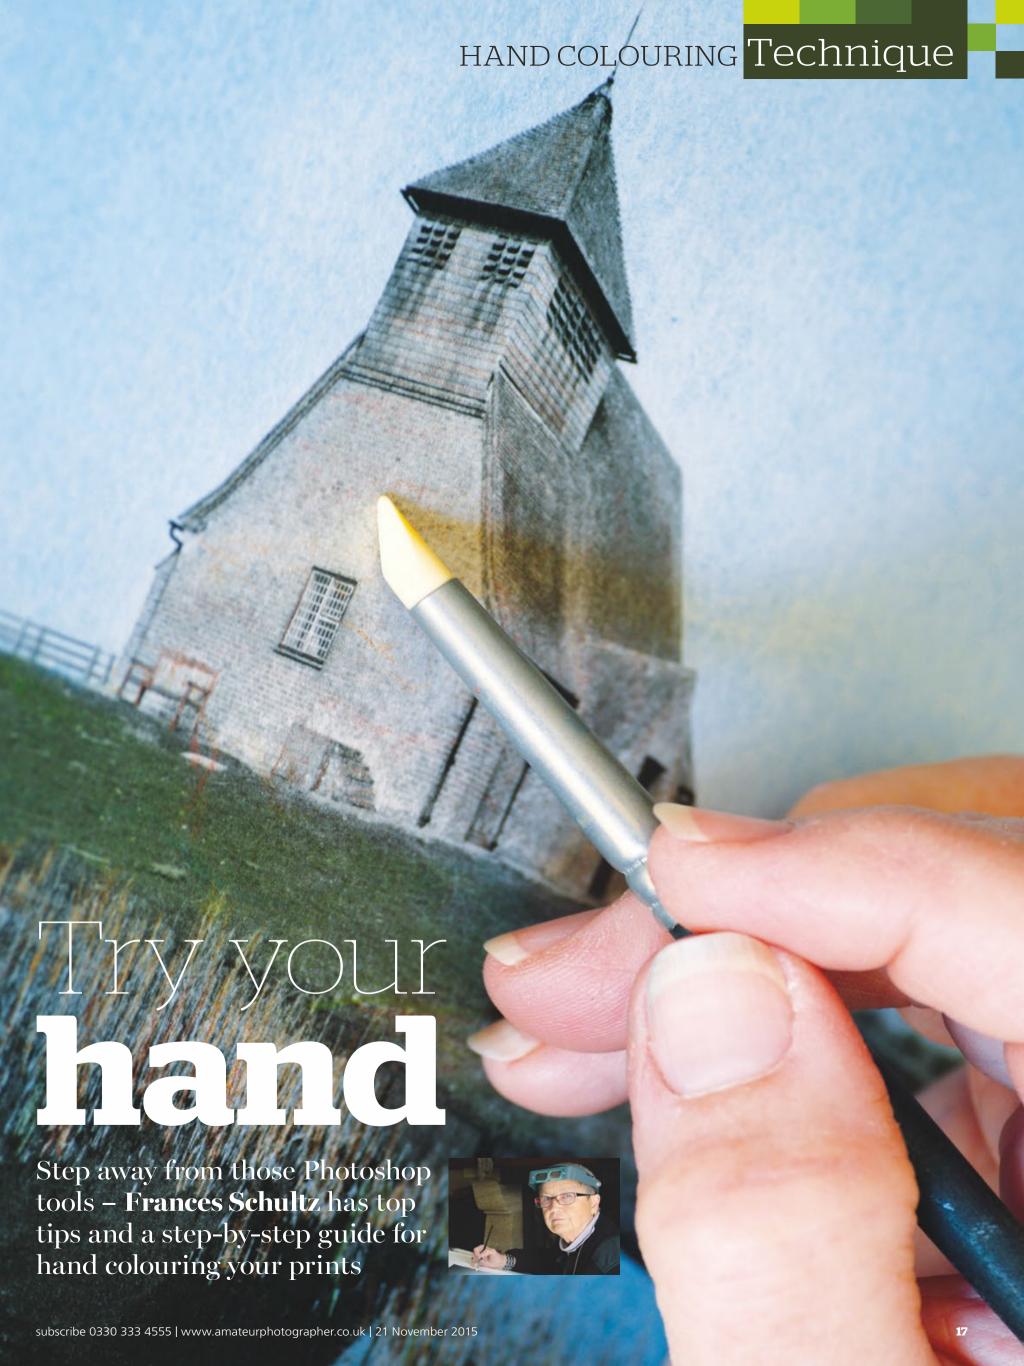

# 17 Try your hand

Step away from those Photoshop tools, as Frances Schultz provides a step-by-step guide for hand colouring your prints

# Technique HAND COLOURING

wo words sum up all you need to know about hand colouring: try it. There are no rules, and without giving it a go you can't tell what will work. For example, most inkjet papers are awful to work with, but just before I started this article I tried using coloured pencils bought in Lidl on Canson Arches paper from a shop selling surplus stock. It worked superbly. I also tried some ancient oil pastels on my favourite silver halide paper, Ilford Multigrade Art 300. They worked just fine, too.