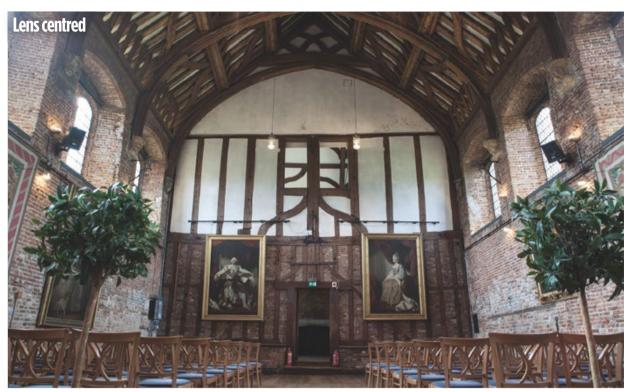

# **44** Laowa LX FX 15mm f/4 Wideangle 1:1 **Macro lens**

Andy Westlake tests an intriguing lens that mixes extreme wideangle macro with shift capability