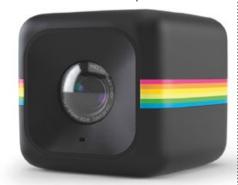

# **NEWS ROUND-UP**

The week in brief, edited by Chris Cheesman

Polaroid and GoPro row
Polaroid camera-maker C&A Marketing has sued GoPro, claiming the GoPro Hero4 Session, unveiled this summer, copies the

'rounded edges, slightly recessed lens and single button on top' of the Polaroid Cube (pictured) that was launched last year. GoPro denies it infringed the patent and claims it was developing its camera 'well before' Polaroid filed its patent.