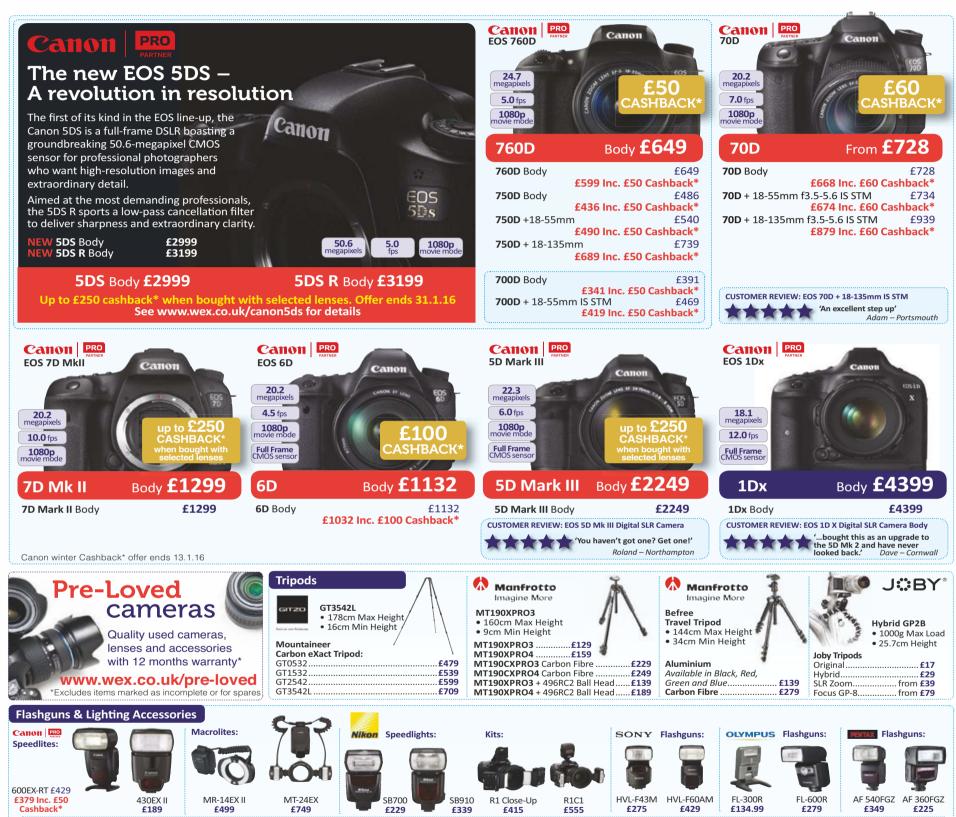

0mm f4.0 G OSS                        | £1005 |



24.3







f979 Inc. f100 Cashback









£999

£924 Inc. £75 Cashback\*

56mm f1 2 ΔPD XF

**OM-D E-M1** + 12-40mm

OM-D E-M5 II Body OM-D E-M5 II + 12-40mm OM-D E-M5 II + 12-50mm

66 Love Wex. You can always be reassured you're going to get great service and a great item at the best price. Thanks!

£229

Collapsible

Umbrella Flash Kit

£65

FlexTT5 £149

✓ westcott

£25.99

£139.99

Softbox **£44.99** 

Lastolite

£9.99

From £89.99

S. Pradham – Essex

# CALL CENTRE NOW OPEN SUNDAYS

Mon-Fri 8am-7pm, Sat 9am-6pm, Sun 10am-4pm visit www.wex.co.uk

Visit our Norwich Showroom – open from 10am Daily Drayton High Road, (opposite ASDA) Norwich. NR6 5DP.

THE WEX PROMISE: Part-Exchange Available | Used items come with a 12-month warranty





£10.99

Background

Grey £19.99 Support £124.99 From £69.99

£99

EzyBalance

£129

Terms and Conditions All prices incl. VAT at 20%. Prices correct at time of going to press. FREE Delivery\*\* available on orders over £50 (based on a 4-day delivery service). For orders under £50 the charge is £2.99\*\* (based on a 4-day delivery service). For Next Working Day Delivery our charges are £4.99\*\*. Saturday deliveries are charged at a rate of £8.95\*\*. Sunday deliveries are charged at a rate £13\*\*. (\*\*Deliveries of very heavy items, N.I., remote areas of Scotland & Ch. Isles may be subject to extra charges. E. & O.E. Prices subject to change. Goods subject to availability. Live Chat operates between 9.30am-6pm Mon-Fri and may not be available during peak periods. 'Subject to goods be