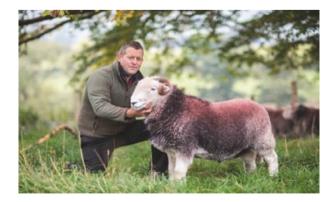

# 3. Differential focus

Using an 85mm f/1.2 lens at f/1.6, I was able to ensure this shepherd in the Lake District with his prize ram was separated from the background. It also allowed me to include the context of farm, fields and countryside. Keep the point of focus on the eyes of your subject.