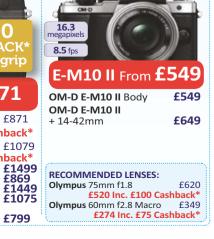

# **OLYMPUS**

+12-50MM **£999**.99 £899.99 OM-DE-M1 BODY BL SRP €1299.99

£1499.99 NEW OM-D

E-M10 мк II ONLY £799.99

NEW 40-150MM £1249.99

LCE 10 High St, Southampton SO14 2DH

Call 02380 335363

FAST COURIER MAIL ORDER Next day delivery available from all LCE branches. Postage & Insurance £4.99 for most items.