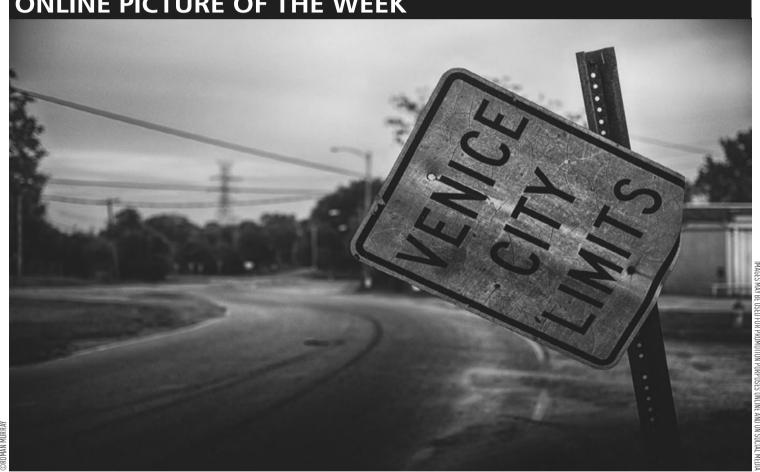

# ONLINE PICTURE OF THE WEEK

# **Venice City Limits** by Roman Murray

Nikon D800, 24-70mm, 1/1,600sec at f/2.8, ISO 400

Here we have a shot by an AP Flickr visitor known as Mr Roman, who uploaded a striking shot found during one of his regular road travels. Roman (who also happens to be a stand-up comedian) is the kind of photographer who never ventures anywhere without his camera in grasping distance. Wherever he is, he can always be found with his trusty Nikon D800.

This particular image was taken while driving in Venice, Illinois, in the USA. There are a number of things to like about it, particularly its understated tonal range, which holds just enough back to add real atmosphere to the scene. The off-kilter position of the 'city limits' sign also adds a sense of narrative and visual dynamism to an already unusually composed shot.

Each week we choose our favourite picture on Facebook, Flickr or the reader gallery using #appicoftheweek. PermaJet proudly supports the online picture of the week winner, who will receive a top-quality print of their image on the finest PermaJet paper. It is important to bring images to life outside the digital sphere, so we encourage everyone to get printing today! Visit www.permajet.com to learn more.