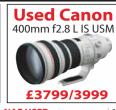

# NIKON **D7200**

£1199.99

**NEW! 400MM** €Phone 300MM F/2.8 3999999

NIKON D45 BODY

€249.99\*

O°

Studio Flash kits, Backdrops, Reflectors etc. Wide range stocked.