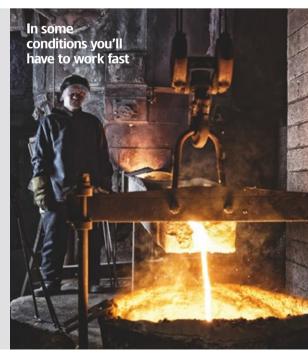

# Behind the scenes

SELF-GENERATED projects form an integral part of a professional photographer's portfolio. I wanted to do a picture story on manual workers in industrial environments. Many industries today have modernised into sleek, clean and automated factories, but it is still possible to find places where traditional working methods are the norm.

Hargreaves Foundry in Halifax, West Yorkshire, kindly allowed me to spend a day at its works and gave me excellent access. The glow from the molten metal in the cauldron and in the furnace was very evocative, but they were the only spots of light in a generally dark foundry. Flash lighting was essential to create the mood of the portraits I required.

In the image right, the foundryman and furnace are lit by a Canon 580EX II Speedlite to the left of the subject, set on manual, mounted on a lighting stand and triggered remotely. The heat, noise and fumes were pretty intense, and I had to work fast as the process was ongoing and wouldn't be stopped for me to take pictures. Communications with the subject were mainly by shouts and hand gestures, but we got there in the end and I even won a couple of photographic awards for my efforts.