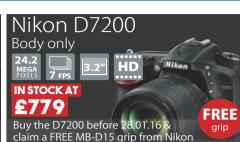

# TOP DSLR

NIKON D3300 WITH 18-55MM VE £279.99\*

NIKON D5500

£519.99\* £440

NIKON D7100 £639.99

€540

# NIKON **D7200**

£1199.99

**NEW! 400MM** €Phone 300MM F/2.8 3999999

NIKON D45 BODY

€249.99\*

O°

Studio Flash kits, Backdrops, Reflectors etc. Wide range stocked.