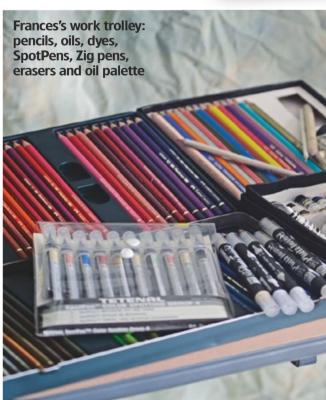

### **Materials and tools**

You're spoilt for choice when it comes to media to use for hand colouring. Oils, coloured pencils (including water soluble), dyes ancient and modern, felt-tips and even food dyes can work. If permanence worries you, use materials sold for hand colouring. Otherwise, use anything that sticks to the paper.

For dyes and watercolours, use top-quality brushes. Cheap brushes with synthetic hairs split, splay, spread and don't hold the colour. Good brushes may seem expensive but last for years. You

only need two or three: start with a 00 and 1.

Oils are normally applied not with a brush but (according to the area to be covered) with small wads of cotton wool, with cotton buds, or with

a scrap of cotton wool wrapped around a toothpick or bamboo skewer. Obviously all these are disposable. You'll get through a lot of them. A kneadable or 'putty' rubber, supplemented by a good hard artists' eraser, is invaluable for blending and for lifting

# 'Some soak their prints for several minutes then blot or squeegee them dry before applying dyes'

unwanted colour. Blenders or spreaders are useful too: they have flexible rubbery tips for blending and spreading colours. A third blending tool is a stump, a pencil-shaped piece of compressed paper. When stumps get dirty, clean and sharpen them on a sandpaper block. If you have part-used oil paints on a palette, cover them with cling film and put them in the freezer. They'll be as good as new once thawed. I use cheap plastic palettes for mixing both oils and dyes (separately!), but a white plate or saucers will do.

Pencils, crayons, SpotPens and some other media require no applicators but blenders can come in useful. You also need solvents for cleaning and for lifting excess colour. For this you can make do with water, clear alcohol, turpentine or other oil medium, white spirit, or various nasty organic solvents.