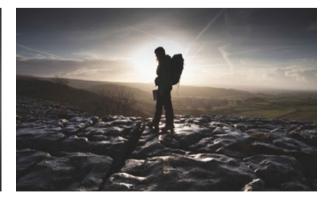

# 5. Contre-jour

Shooting against the light creates silhouettes and emphasises lines and shapes. Using a 24mm lens, the wet limestone on top of Malham Cove in North Yorkshire catches and reflects the early morning sun, and creates an atmospheric image.