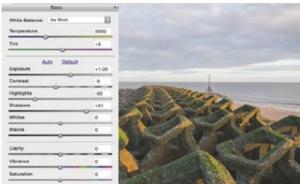

toshop guru Martin Evening sorts out your photo-editing and post-processing problems

#### Enhancing the sunset colours

BY WORKING during the golden hour, Alf Bailey has managed to capture the lovely sunset colours hitting the concrete groynes. The original photograph is a little dark and the exposure could have been increased. However, I expect Alf was trying not to lose any cloud detail, so

exposed more for the sky. There was a lot of intricate texture and soft detail that needed to be emphasised here. I was able to do this by adding lots of Clarity. At the same time, increasing the Tone contrast and adding Vibrance helped boost the colour contrast.

#### Submit your images

Please see the 'Send us your pictures' section on page 3 for details or visit www.amateur photographer.co.uk





#### 1 Basic panel adjustments

First, I opened the raw file and adjusted the Exposure slider, increasing the brightness by 1 stop. Using the Highlights slider, I darkened the light tones to preserve the detail in the sky and lightened the groynes using a positive Shadows slider adjustment.

| Desc                  | - 4.  |          |             |
|-----------------------|-------|----------|-------------|
| hite Balance: As Shot | B     |          |             |
| emperature            | 5550  |          |             |
| let .                 | +6    |          |             |
| Auto Default          | _     |          |             |
| sposure               | +1.00 |          |             |
| ontraet               | -0    | 1000     |             |
| lighlights            | -50   |