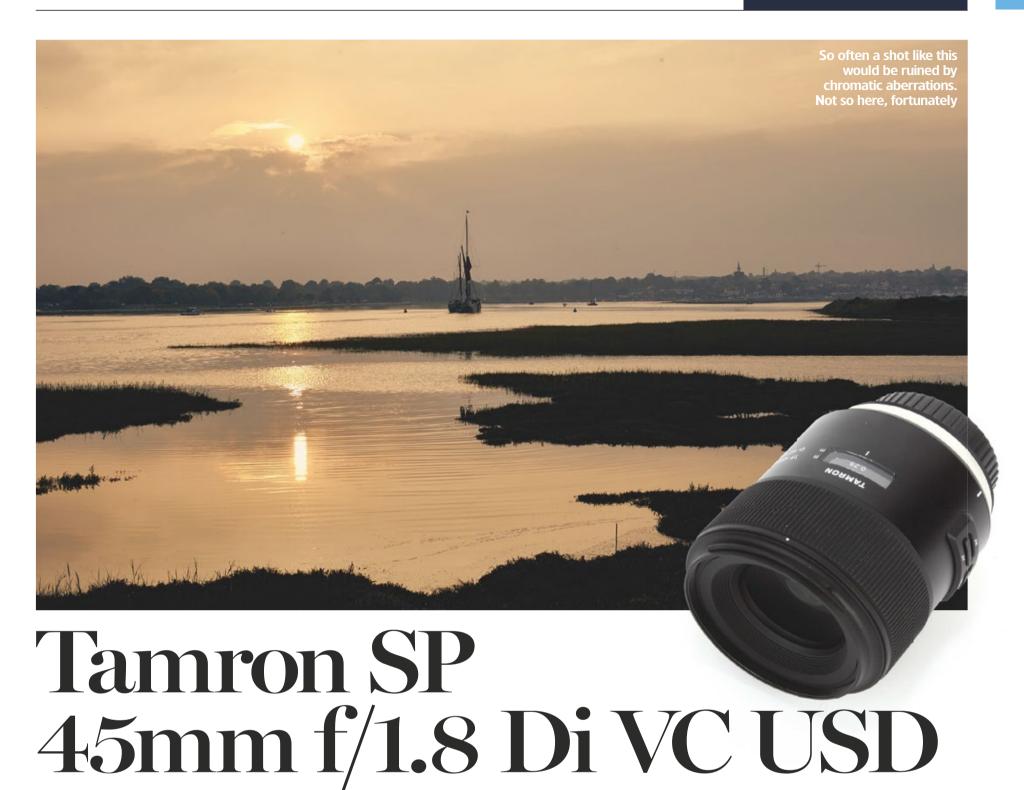

# 53 Tamron SP 45mm f/1.8 Di VC USD

Damien Demolder tests Tamron's first premium fixed-focal-length lens. a 45mm fast standard

Introduced in the Alpha 77 II, 4D Focus is designed to deliver 'wide autofocus coverage: (2D height and width), fast AF speed (3D depth) and enhanced predictive tracking (4D time)'.

Like the Alpha 77 II, the Alpha 68 boasts 79 phase-detection AF points, including 15 cross points, and an f/2.8 AF sensor point for tackling 'dimly-lit scenes'. This compares to a 15-point AF sensor on the 20.1MP Alpha 58.