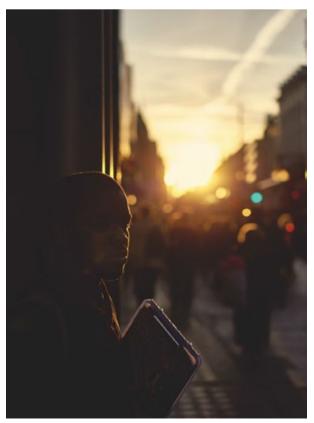

# 53 Tamron SP 45mm f/1.8 Di VC USD

Damien Demolder tests Tamron's first premium fixed-focal-length lens. a 45mm fast standard

Introduced in the Alpha 77 II, 4D Focus is designed to deliver 'wide autofocus coverage: (2D height and width), fast AF speed (3D depth) and enhanced predictive tracking (4D time)'.

Like the Alpha 77 II, the Alpha 68 boasts 79 phase-detection AF points, including 15 cross points, and an f/2.8 AF sensor point for tackling 'dimly-lit scenes'. This compares to a 15-point AF sensor on the 20.1MP Alpha 58.