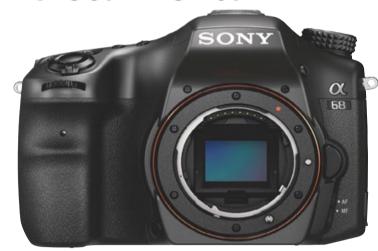

# Sony unveils Alpha 68 A-mount camera

SONY has confirmed the upcoming launch of the rumoured Alpha 68 A-mount camera, a 24-million-pixel model that uses a 4D focus system plucked from the Alpha 77 II.

Introduced in the Alpha 77 II, 4D Focus is designed to deliver 'wide autofocus coverage: (2D height and width), fast AF speed (3D depth) and enhanced predictive tracking (4D time)'.

Like the Alpha 77 II, the Alpha 68 boasts 79 phase-detection AF points, including 15 cross points, and an f/2.8 AF sensor point for tackling 'dimly-lit scenes'. This compares to a 15-point AF sensor on the 20.1MP Alpha 58.

Other features include a top burst rate of eight frames per second (the same as the Alpha 58) and a maximum ISO of 25,600 – an improvement on the top ISO of 16,000 on the Alpha 58.

A 2.7in LCD screen is built to tilt upwards by 135° or down 55°, while ten customisable function buttons can be assigned for fast access to the most-used settings. The Alpha 68, which uses an APS-C-sized imaging sensor, is aimed at photo enthusiasts.

There is as yet no word on a UK launch date or price.