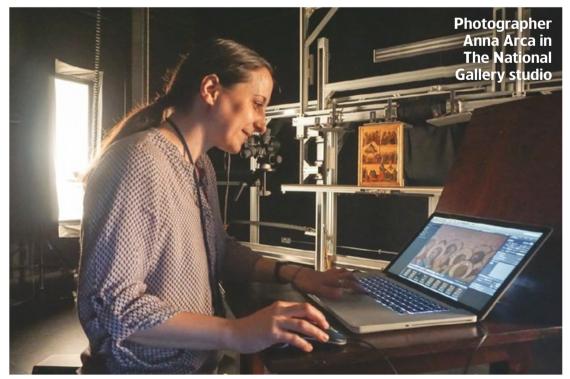

# Viewpoint Jon Bentley

It requires specialised equipment to photograph paintings for archive and research. Then there's also the prospect of identical reproductions using 3D printing

rederick Wiseman's three-hour documentary film on The National Gallery includes a tantalising glimpse of a gallery photographer at work. The gallery started photographing its priceless works in 1919 and has often helped develop new recording methods; it was a digital pioneer as early as 2002, shooting all its paintings using custom-built high-res digital cameras.

Their use of sophisticated and groundbreaking techniques continues, as I discovered when I met photographer Anna Arca while she was recording a resplendent 14th century panel by Giovanni da Rimini.

As you'd expect, there was a colour chart beneath the painting for calibration and power-stabilised lights at an acute an angle as possible to minimise reflections. More surprisingly, perhaps, the gallery routinely uses 'multi-shot' technology. Instead of a single exposure, Anna's 50-million-pixel Hasselblad takes four shots to build up an image – separate red, green and blue frames, plus an extra green one to record luminance. To ensure the necessary stability between shots the camera mount is the size of a mature tree, while the painting is secured on a precisely controlled electronic frame that can move

larger pictures round to build a final image from up to 90 separate 'tiles'.

Intriguingly, the gallery is also scanning the surface of paintings to create elaborate 3D models of the works. Each pixel is now a reference point on a map of the painting that is used to store information about depth and texture, along with beneath—the–surface data from infrared and X–ray photography. There are also statistics about how the painting responds to different light directions and sources, its reflectivity and how it alters over time.

But Denise King, head of imaging, worries that the vast volume of digital information is starting to impose a real storage headache, not helped by an irritatingly frequent need to migrate it to new systems. She's not about to abandon any of the gallery's analogue materials, and notes that film X-rays still beat digital ones for detail – invaluable when counting threads on a canvas, for example.

Once you have a digital 3D model of a painting there's the exciting prospect of 3D printing it. The gallery is working on this too. When that happens it will be worth a whole documentary by itself.

**Jon Bentley** is a TV producer and presenter best known for *Top Gear* and Channel 5's *The Gadget Show* 