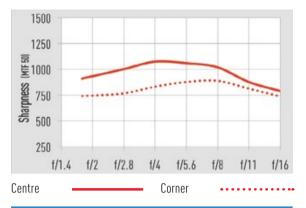

# 53 Tamron SP 45mm f/1.8 Di VC USD

Damien Demolder tests Tamron's first premium fixed-focal-length lens. a 45mm fast standard

Introduced in the Alpha 77 II, 4D Focus is designed to deliver 'wide autofocus coverage: (2D height and width), fast AF speed (3D depth) and enhanced predictive tracking (4D time)'.

Like the Alpha 77 II, the Alpha 68 boasts 79 phase-detection AF points, including 15 cross points, and an f/2.8 AF sensor point for tackling 'dimly-lit scenes'. This compares to a 15-point AF sensor on the 20.1MP Alpha 58.