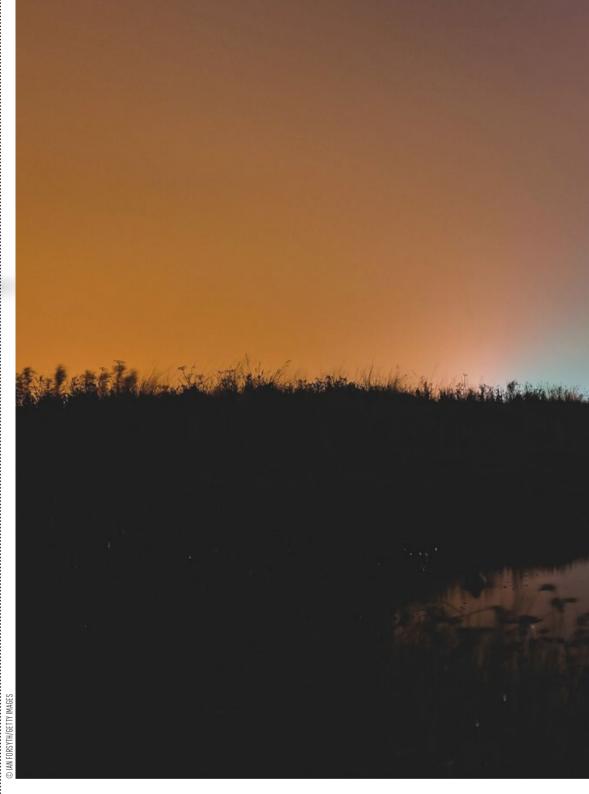

# BG DICTURE

Whitby Abbey lights up for Halloween and Goth shenanigans

In this unusual and beautifully coloured image, we see the spectacular light display that illuminated the historic Whitby Abbey in North Yorkshire. Originally part of the inspiration for Bram Stoker's novel Dracula, when the writer stayed there in 1890, the structure occupies a commanding (if slightly spooky) position overlooking the North Sea. The famous Benedictine abbey was illuminated over four nights in late October to coincide with Halloween and the Whitby Goth Weekend (WGW). The WGW is a twice-yearly music festival for Goths (a subculture focused on heavy rock music, and a fascination with the dark, mysterious and moody), although the event also attracts other alternative lifestyles and people dressed in historical, fantasy and sci-fi costumes.