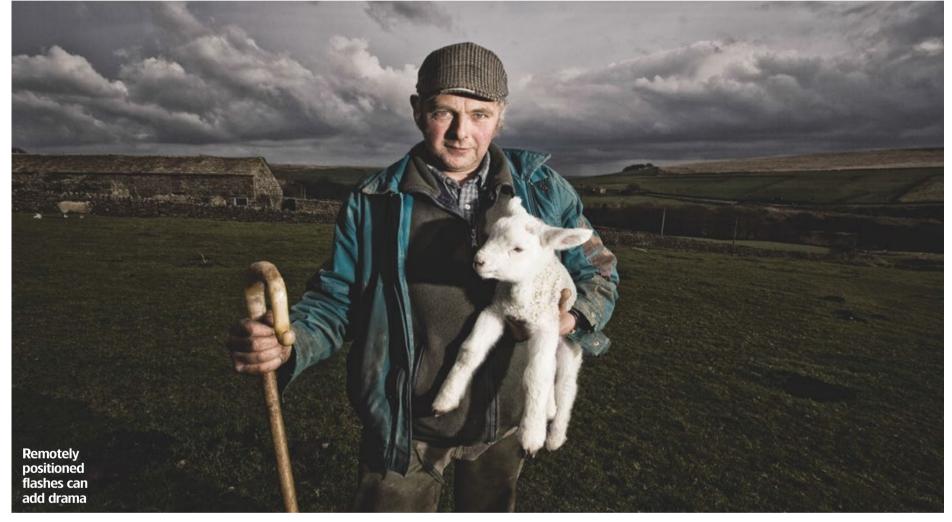

# Behind the scenes

SELF-GENERATED projects form an integral part of a professional photographer's portfolio. I wanted to do a picture story on manual workers in industrial environments. Many industries today have modernised into sleek, clean and automated factories, but it is still possible to find places where traditional working methods are the norm.

Hargreaves Foundry in Halifax, West Yorkshire, kindly allowed me to spend a day at its works and gave me excellent access. The glow from the molten metal in the cauldron and in the furnace was very evocative, but they were the only spots of light in a generally dark foundry. Flash lighting was essential to create the mood of the portraits I required.

In the image right, the foundryman and furnace are lit by a Canon 580EX II Speedlite to the left of the subject, set on manual, mounted on a lighting stand and triggered remotely. The heat, noise and fumes were pretty intense, and I had to work fast as the process was ongoing and wouldn't be stopped for me to take pictures. Communications with the subject were mainly by shouts and hand gestures, but we got there in the end and I even won a couple of photographic awards for my efforts.

# 2. Add drama

If you want to add a bit of extra drama to your shot, the use of off-camera flash can be incredibly successful. Here the flash side lit the subject, and the ambient exposure was underexposed to isolate him from the background.