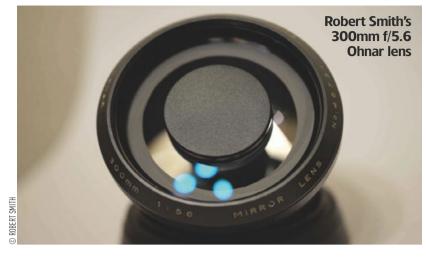

# 💟 Oh no. Ohnar

I was in the process of testing my film lenses on my digital cameras, deciding which is useful and which isn't, when I saw Graham Buxton-Smither's letter on Ohnar lenses (AP 31 October).

Thirty years ago I became the owner of the mirror lens that defied almost every article ever written about catadioptrics. The stigma surrounding these lenses rises from the tell-tale out-of-focus doughnut circles that betray themselves on film and, therefore, they weren't very popular. I liked the effect, although computers can now easily eradicate it. Thirty years ago, I already owned three various sizes of mirror lens including a standard 300mm f/5.6 Ohnar – a tiny lens that was really easy to carry about.

It's such a pity that this is one of the most difficult lenses to focus, even at full aperture. It gives a wonderful impression of a photograph printed as an end print, but that's the size it should be left. On a computer screen the lack of contrast is a disappointment, and the necessary recovery work to reveal any worthwhile results makes this lens a non-starter.

A tripod is a necessity, as without it only one setting is

(almost) possible and that's infinity. The best location for its use would be a bright desert, snow scene or sea shore, midsummer, bathed in sunshine. The light-gathering capacity of the front element ø67 just isn't big enough to enable the minuscule depth of field to be pinpointed. Another irritation is the f-stop markings are on the side or beneath for any distance other than infinity.

I mounted the Ohnar lens on both a Sony with stabilisation turned off, and a Fujifilm X-Pro1 with an adapter. I discovered that it was impossible to use without live view and I had to magnify the rear screen of the Fuiifilm. as not even Focus Peak Highlighting was capable of the critical focusing required.

I have taken over 120 photos (see above) at various apertures and subjects without any joy of a sharpenough photograph. The construction and alignment in mirror lenses is critical and this particular model never received enough attention. While it could be a problem with just my lens, I don't think it is. If Ohnar lenses are as fantastic as they appear, their owners would be singing their praises. Instead, hardly anyone has heard of them. My conclusion? Graham Buxton-Smither, or anyone else, shouldn't buy this lens. They'll only regret doing so.